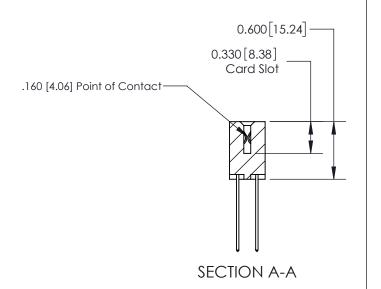

## **Contact Detail**

544-Wire Wrap .050x.025(1.27x0.64) - Tail LG=.750(19.05) .156 [3.96] Contact Spacing x .200 [5.08] Row Spacing

**See Accompanying Page for:** 

**Contact Bend Details** 

THIS IS A C.A.D. GENERATED DRAWING DO NOT MAKE MANUAL REVISIONS TO MASTER.

ISSUE NUMBER ORIGINAL

837/887 Series High Temp Card Edge Connector Part Number: 837-012-544-207

**EDAC INC** TORONTO, ONTARIO CANADA

THESE DRAWINGS AND SPECIFICATIONS ARE THE PROPERTY OF EDAC INC.,AND SHALL NOT BE REPRODUCED, OR COPIED OR USED AS THE BASIS FOR THE MANUFACTURE OR SALE OF APPARATUS WITHOUT WRITTEN PERMISSION.