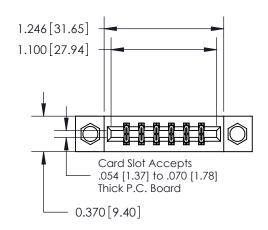

## **Mounting Option**

07-M3-0.5 Metric Threaded Inserts

## **Contact Detail**

544-Wire Wrap .050x.025(1.27x0.64) - Tail LG=.750(19.05) .156 [3.96] Contact Spacing x .200 [5.08] Row Spacing

**See Accompanying Page for:** 

**Contact Bend Details** 

THIS IS A C.A.D. GENERATED DRAWING DO NOT MAKE MANUAL REVISIONS TO MASTER.

ISSUE NUMBER ORIGINAL

837/887 Series High Temp Card Edge Connector Part Number: 837-012-544-207

**EDAC INC** TORONTO, ONTARIO CANADA

THESE DRAWINGS AND SPECIFICATIONS ARE THE PROPERTY OF EDAC INC.,AND SHALL NOT BE REPRODUCED, OR COPIED OR USED AS THE BASIS FOR THE MANUFACTURE OR SALE OF APPARATUS WITHOUT WRITTEN PERMISSION.