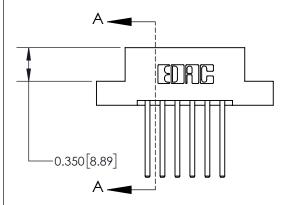

ISSUE NUMBER ORIGINAL

837/887 Series High Temp Card Edge Connector Part Number: 837-012-544-207

**EDAC INC** TORONTO, ONTARIO CANADA

THESE DRAWINGS AND SPECIFICATIONS ARE THE PROPERTY OF EDAC INC.,AND SHALL NOT BE REPRODUCED, OR COPIED OR USED AS THE BASIS FOR THE MANUFACTURE OR SALE OF APPARATUS WITHOUT WRITTEN PERMISSION.