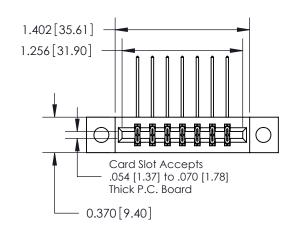

## **Contact Detail**

558-90 Degree Bend (Code 541 Contacts)

.156 [3.96] Contact Spacing x .200 [5.08] Row Spacing

**See Accompanying Page for:** 

**Contact Bend Details** 

THIS IS A C.A.D. GENERATED DRAWING DO NOT MAKE MANUAL REVISIONS TO MASTER.

ISSUE NUMBER

ORIGINAL

1

|                              | 0.600[15.24]             |
|------------------------------|--------------------------|
|                              | 0.330[8.38]<br>Card Slot |
| .160 [4.06] Point of Contact |                          |
|                              |                          |
|                              | SECTION A-A              |