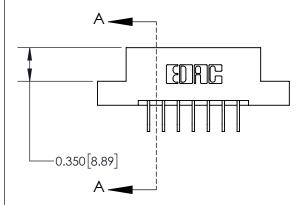

## **Mounting Option**

04-.156 (3.96) Dia. Mounting Holes

## **Contact Detail**

558-90 Degree Bend (Code 541 Contacts)

.156 [3.96] Contact Spacing x .200 [5.08] Row Spacing





**See Accompanying Page for:** 

**Contact Bend Details** 

THIS IS A C.A.D. GENERATED DRAWING DO NOT MAKE MANUAL REVISIONS TO MASTER.



ISSUE NUMBER

ORIGINAL

1

|                              | 0.600[15.24]             |
|------------------------------|--------------------------|
|                              | 0.330[8.38]<br>Card Slot |
| .160 [4.06] Point of Contact |                          |
|                              |                          |
|                              | SECTION A-A              |

| 837/887 Series High Temp Card Edge Connector |
|----------------------------------------------|
| Part Number: 837-014-558-204                 |

YOUR CONNECTION TO QUALITY & SERVICE

**EDAC INC** TORONTO, ONTARIO CANADA

THESE DRAWINGS AND SPECIFICATIONS ARE THE PROPER