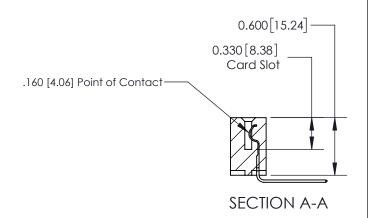

ISSUE NUMBER

ORIGINAL

1

| 837/887 Series High Temp Card Edge Connector<br>Contact Bend Detail |                                                                                                                                                             | ACAD REFERENCE NO. | 837 ENG MASTER   |               |
|---------------------------------------------------------------------|-------------------------------------------------------------------------------------------------------------------------------------------------------------|--------------------|------------------|---------------|
|                                                                     |                                                                                                                                                             | DRAWN: J.LEE       | DATE: OCT. 06/09 |               |
|                                                                     |                                                                                                                                                             | CHECKED:           | DATE:            |               |
| EDAC INC                                                            | TORONTO, ONTARIO CANADA  ARE THE PROPERTY OF EDAC INC. AND SHALL NOT BE REPRODUCED, OR COPIED OR USED AS THE BASIS FOR THE MANUFACTURE OR SALE OF APPARATUS | SCALE: NTS         | SHEET            | 2 <b>OF</b> 2 |
| TORONTO, ONTARIO                                                    |                                                                                                                                                             | DRAWING NUMBER     | •                | ISSUE         |
| YOUR CONNECTION TO QUALITY & SERVICE                                |                                                                                                                                                             | 837 Assembly       |                  | 1             |