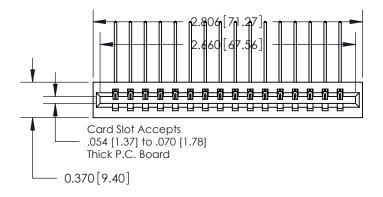

## **Contact Detail**

559-90 Degree Bend (Code 541 Contacts)

.156 [3.96] Contact Spacing x .200 [5.08] Row Spacing

THIS IS A C.A.D. GENERATED DRAWING DO NOT MAKE MANUAL REVISIONS TO MASTER.

ISSUE NUMBER

ORIGINAL

**See Accompanying Page for:** 

**Contact Bend Details** 

837/887 Series High Temp Card Edge Connector Part Number: 837-016-559-101

YOUR CONNECTION TO QUALITY & SERVICE

**EDAC INC** TORONTO, ONTARIO CANADA