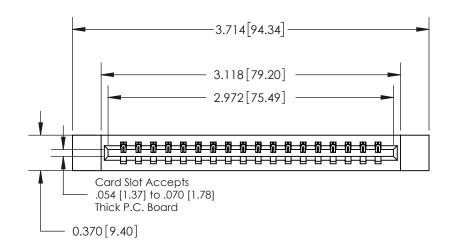

## **See Accompanying Page for:**

**Contact Bend Details** 

837/887 Series High Temp Card Edge Connector Part Number: 837-018-542-112

**EDAC INC** TORONTO, ONTARIO CANADA

THESE DRAWINGS AND SPECIFICATIONS ARE THE PROPERTY OF EDAC INC.,AND SHALL NOT BE REPRODUCED, OR COPIED OR USED AS THE BASIS FOR THE MANUFACTURE OR SALE OF APPARATUS WITHOUT WRITTEN PERMISSION.