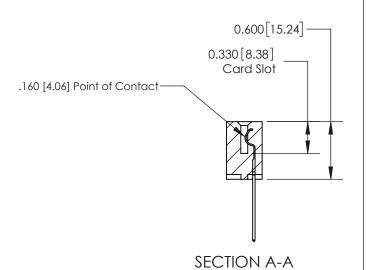

ISSUE NUMBER

ORIGINAL

1

| 837/887 Series High Temp Card Edge Connector<br>Contact Bend Detail |                                                                                                                                     | ACAD REFERENCE NO. | 837 ENG MASTER   |               |
|---------------------------------------------------------------------|-------------------------------------------------------------------------------------------------------------------------------------|--------------------|------------------|---------------|
|                                                                     |                                                                                                                                     | DRAWN: J.LEE       | DATE: OCT. 06/09 |               |
|                                                                     |                                                                                                                                     | CHECKED:           | DATE:            |               |
| EDAC INC                                                            | THESE DRAWINGS AND SPECIFICATIONS ARE THE PROPERTY OF EDAC INC.,AND SHALL NOT BE REPRODUCED, OR COPIED OR USED AS THE BASIS FOR THE | SCALE: NTS         | SHEET            | 2 <b>OF</b> 2 |
| TORONTO, ONTARIO CANADA                                             |                                                                                                                                     | DRAWING NUMBER     | •                | ISSUE         |
| YOUR CONNECTION TO QUALITY & SERVICE                                | MANUFACTURE OR SALE OF APPARATUS WITHOUT WRITTEN PERMISSION.                                                                        | 837 Assembly       |                  | 1             |