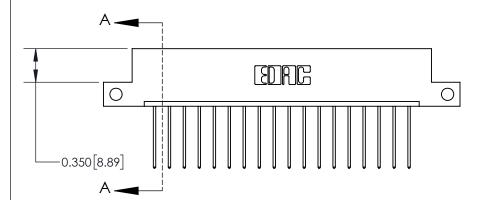

**Mounting Option** 

12-.128 (3.25) Dia. Side Mounting Holes

## **Contact Detail**

542-Wire Wrap .025 Sq.(0.64 Sq.) - Tail LG=.645(16.38)

.156 [3.96] Contact Spacing x .200 [5.08] Row Spacing





THIS IS A C.A.D. GENERATED DRAWING DO NOT MAKE MANUAL REVISIONS TO MASTER.



ISSUE NUMBER ORIGINAL



## **See Accompanying Page for:**

**Contact Bend Details** 

837/887 Series High Temp Card Edge Connector Part Number: 837-018-542-112



**EDAC INC** TORONTO, ONTARIO CANADA

THESE DRAWINGS AND SPECIFICATIONS ARE THE PROPERTY OF EDAC INC.,AND SHALL NOT BE REPRODUCED, OR COPIED OR USED AS THE BASIS FOR THE MANUFACTURE OR SALE OF APPARATUS WITHOUT WRITTEN PERMISSION.

| ACAD REFERENCE NO. 837 ENG MASTE |                  |  |  |
|----------------------------------|------------------|--|--|
| DRAWN: J.LEE                     | DATE: OCT. 06/09 |  |  |
| CHECKED:                         | DATE:            |  |  |
| SCALE: NTS                       | SHEET 1 OF 2     |  |  |
| DRAWING NUMB