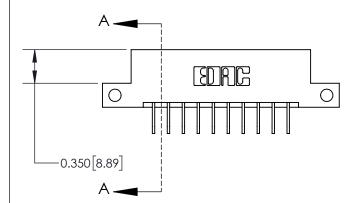

**Mounting Option** 

12-.128 (3.25) Dia. Side Mounting Holes

## **Contact Detail**

558-90 Degree Bend (Code 541 Contacts)

.156 [3.96] Contact Spacing x .200 [5.08] Row Spacing





**See Accompanying Page for:** 

**Contact Bend Details** 

THIS IS A C.A.D. GENERATED DRAWING DO NOT MAKE MANUAL REVISIONS TO MASTER.



ISSUE NUMBER

1

ORIGINAL

|                              | 0.600[15.24]              |
|------------------------------|---------------------------|
|                              | 0.330 [8.38]<br>Card Slot |
| .160 [4.06] Point of Contact |                           |
|                              |                           |
|                              |                           |
|                              | SECTION A-A               |

| 837/887 Series High Temp Car | rd Edge Connector |
|------------------------------|-------------------|
| Part Number: 837-020-558-212 |                   |

YOUR CONNECTION TO QUALITY & SERVICE

**EDAC