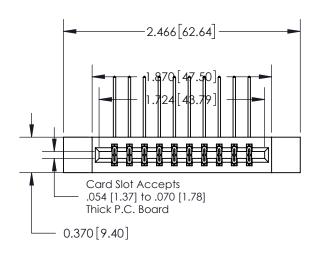

| 837/887 Series High Temp Car | rd Edge Connector |
|------------------------------|-------------------|
| Part Number: 837-020-558-212 |                   |

YOUR CONNECTION TO QUALITY & SERVICE

**EDAC INC** TORONTO, ONTARIO CANADA