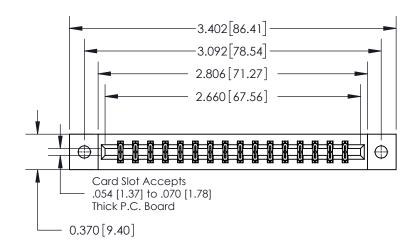

ISSUE NUMBER ORIGINAL

**See Accompanying Page for:** 

**Contact Bend Details** 

| 837/887 Series High Temp Card Edge Connector |
|----------------------------------------------|
| Part Number: 837-032-524-802                 |