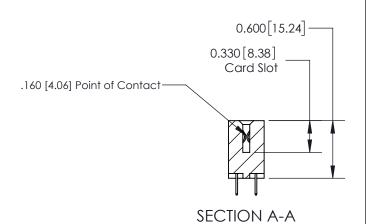

## **Contact Detail**

524-P.C. Tail .018 Sq.(0.46 Sq.) - Tail LG=.175(4.45)

.156 [3.96] Contact Spacing x .200 [5.08] Row Spacing

THIS IS A C.A.D. GENERATED DRAWING DO NOT MAKE MANUAL REVISIONS TO MASTER.