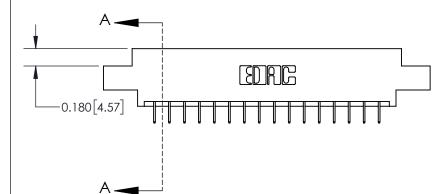

**Mounting Option** 

02-.128 (3.25) Dia. Mounting Holes

## **Contact Detail**

524-P.C. Tail .018 Sq.(0.46 Sq.) - Tail LG=.175(4.45)

.156 [3.96] Contact Spacing x .200 [5.08] Row Spacing





THIS IS A C.A.D. GENERATED DRAWING DO NOT MAKE MANUAL REVISIONS TO MASTER.



ISSUE NUMBER ORIGINAL



**See Accompanying Page for:** 

**Contact Bend Details** 

| 837/887 Series High Temp Card Edge Connector |
|----------------------------------------------|
| Part Number: 837-032-524-802                 |

|                    | EDAC INC          |
|--------------------|-------------------|
|                    | TORONTO, ONTARIO  |
|                    | CANADA            |
| YOUR CONNECTION TO | QUALITY & SERVICE |

**EDAC INC** TORONTO, ONTARIO CANADA

THESE DRAWINGS AND SPECIFICATIONS ARE THE PROPERTY OF EDAC INC.,AND SHALL NOT BE REPRODUCED, OR COPIED OR USED AS THE BASIS FOR THE MANUFACTURE OR SALE OF APPARATUS WITHOUT WRITTEN PERMISSION.

| ACAD REFERENCE NO. | 837 ENG MASTER