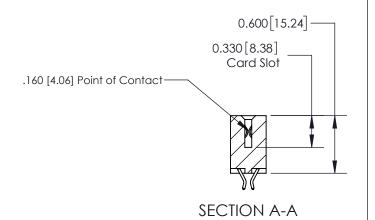

## **Contact Detail**

556-Extender Board Bend (Code 520 Contacts)

.156 [3.96] Contact Spacing x .200 [5.08] Row Spacing

THIS IS A C.A.D. GENERATED DRAWING DO NOT MAKE MANUAL REVISIONS TO MASTER.

ISSUE NUMBER

ISSUE NUMBER

ORIGINAL

1

| 837/887 Series High Temp Card Edge Connector<br>Contact Bend Detail |                                                                  | ACAD REFERENCE NO. | 837 ENG MASTER   |               |
|---------------------------------------------------------------------|------------------------------------------------------------------|--------------------|------------------|---------------|
|                                                                     |                                                                  | DRAWN: J.LEE       | DATE: OCT. 06/09 |               |
|                                                                     |                                                                  | CHECKED:           | DATE:            |               |
| EDAC INC                                                            | OR USED AS THE BASIS FOR THE<br>MANUFACTURE OR SALE OF APPARATUS | SCALE: NTS         | SHEET            | 2 <b>OF</b> 2 |
| TORONTO, ONTARIO CANADA                                             |                                                                  | DRAWING NUMBER     | •                | ISSUE         |
| YOUR CONNECTION TO QUALITY & SERVICE                                |                                                                  | 837 Assembly       |                  | 1             |