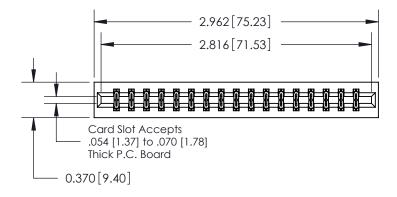

## **Contact Detail**

556-Extender Board Bend (Code 520 Contacts)

.156 [3.96] Contact Spacing x .200 [5.08] Row Spacing

THIS IS A C.A.D. GENERATED DRAWING DO NOT MAKE MANUAL REVISIONS TO MASTER.

ISSUE NUMBER

ORIGINAL

**See Accompanying Page for:** 

**Contact Bend Details** 

837/887 Series High Temp Card Edge Connector Part Number: 837-034-556-201

YOUR CONNECTION TO QUALITY & SERVICE

**EDAC INC** TORONTO, ONTARIO CANADA