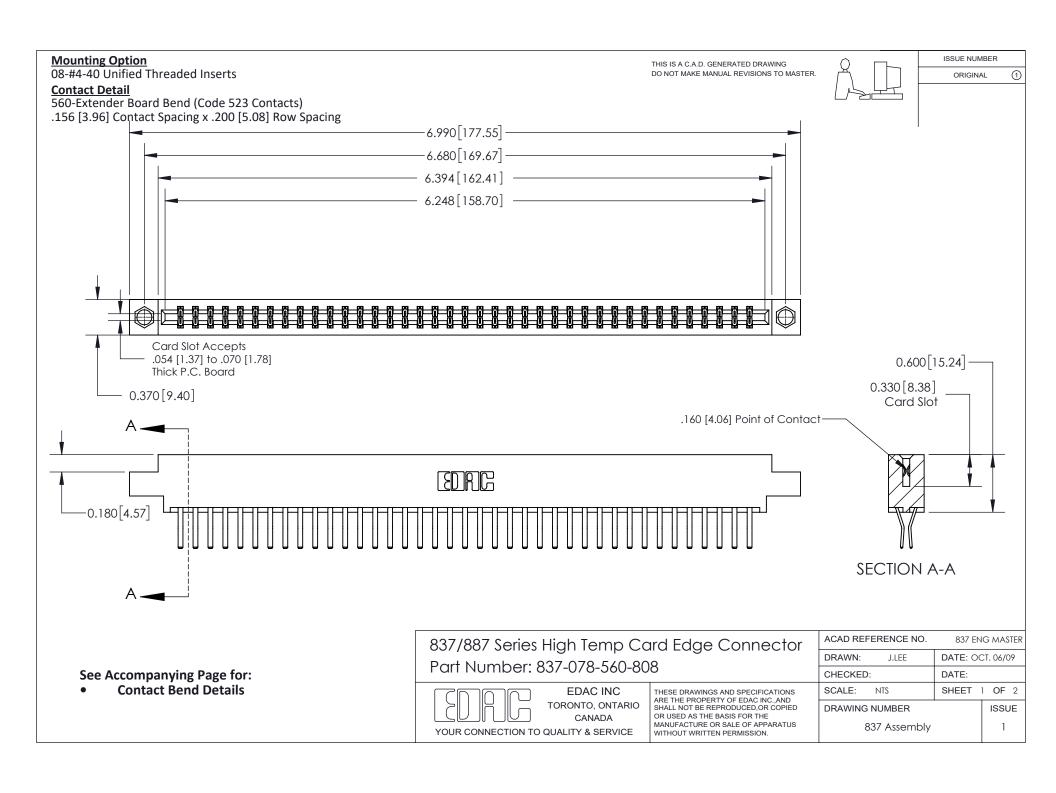

ISSUE NUMBER

ORIGINAL

1



| 837/887 Series High Temp Card Edge Connector<br>Contact Bend Detail |                                                                                                                                                                                                   | ACAD REFERENCE NO. 837 EN |                  | 3 MASTER      |
|---------------------------------------------------------------------|---------------------------------------------------------------------------------------------------------------------------------------------------------------------------------------------------|---------------------------|------------------|---------------|
|                                                                     |