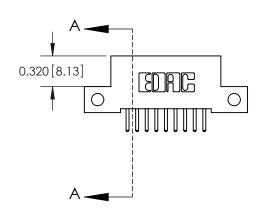

## **Mounting Option**

12-.128 (3.25) Dia. Side Mounting Holes

## **Contact Detail**

520-P.C. Tail .030x.018(0.76x0.46) - Tail LG=.185(4.70) .100 [2.54] Contact Spacing x .200 [5.08] Row Spacing





## **See Accompanying Pages for:**

- **Contact Bend Details**
- **Mounting Options**



.240 [6.10] Point of Contact-

SECTION A-A

842/892 Series High Temp Card Edge Connector Part Number: 842-009-520-112

YOUR CONNECTION TO QUALITY & SERVICE

DATE: OCT. 06/09 SHEET 1 OF 3 842 Assembly

J.LEE

842 ENG MASTER

THIS IS A C.A.D. GENERATED DRAWING DO NOT MAKE MANUAL REVISIONS TO MASTER

ORIGINAL (1)



| 842/892 Series High Temp Card Edge Connector<br>Contact Bend Detail |                                                                                                  | ACAD REFERENCE NO. 842 ENG MASTER |             |                  |        |
|---------------------------------------------------------------------|--------------------------------------------------------------------------