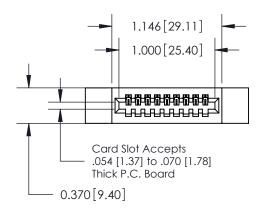

## **See Accompanying Pages for:**

- **Contact Bend Details**
- **Mounting Options**

.240 [6.10] Point of Contact-

SECTION A-A

842/892 Series High Temp Card Edge Connector Part Number: 842-009-520-112

YOUR CONNECTION TO QUALITY & SERVICE