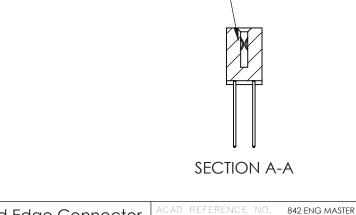

842 Assembly

THIS IS A C.A.D. GENERATED DRAWING DO NOT MAKE MANUAL REVISIONS TO MASTER

ORIGINAL (1)

| 842/892 Series High Temp Card Edge Connector<br>Contact Bend Detail |                                                                  |         | ACAD REFERENCE NO. 842 ENG MASTER |          |          |  |
|---------------------------------------------------------------------|------------------------------------------------------------------|---------|-----------------------------------|----------|----------|--|
|                                                                     |                                                                  |         | J.LEE                             | DATE: OC | T. 06/09 |  |
|                                                                     |                                                                  |         | ):                                | DATE:    |          |  |
| TORONTO, ONTARIO OR USED MANUFACT                                   | OR USED AS THE BASIS FOR THE<br>MANUFACTURE OR SALE OF APPARATUS | SCALE:  | NTS                               | SHEET :  | 2 OF 3   |  |
|                                                                     |                                                                  | DRAWING | NUMBER                            |          | ISSUE    |  |
|                                                                     |                                                                  | 8       | 42 Assembly                       |          | 1        |  |