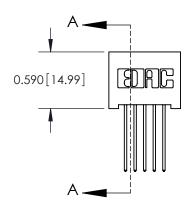

THIS IS A C.A.D. GENERATED DRAWING DO NOT MAKE MANUAL REVISIONS TO MASTER

ISSUE NUMBER

ORIGINAL

1

| 842/892 Series High Temp Card Edge Con<br>Mounting Options   | DRAWN: J.LEE                 | DRAWN: J.LEE DATE: OC |        |  |
|--------------------------------------------------------------|------------------------------|-----------------------|--------|--|
| EDAC INC THESE DRAWINGS AND SPI                              |                              | SHEET 3               | 3 OF 3 |  |
|                                                              | ED, OR COPIED DRAWING NUMBER |                       | ISSUE  |  |
| YOUR CONNECTION TO QUALITY & SERVICE WITHOUT WRITTEN PERMISS |                              |                       | 1      |  |