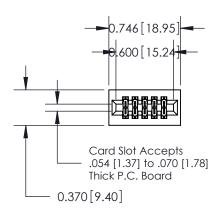

## **See Accompanying Pages for:**

- **Contact Bend Details**
- **Mounting Options**

1

.240 [6.10] Point of Contact-

| 842/892 Series High Temp Card Edge Connector |
|----------------------------------------------|
| Part Number: 842-010-542-201                 |