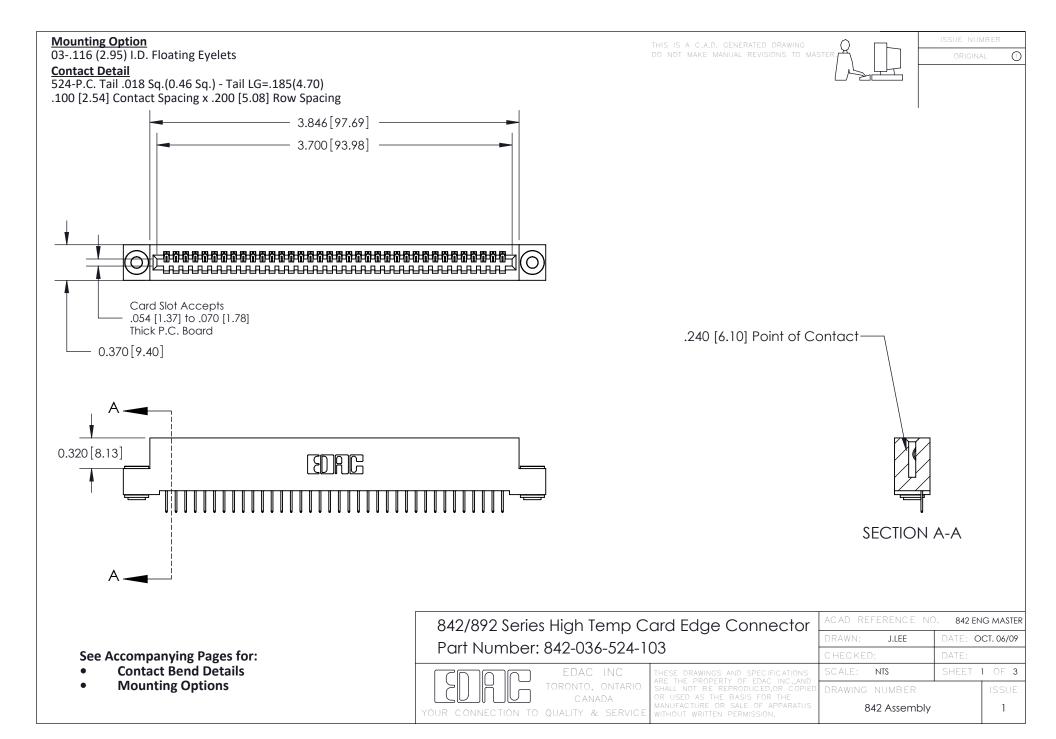

THIS IS A C.A.D. GENERATED DRAWING DO NOT MAKE MANUAL REVISIONS TO MASTER

ORIGINAL (1)



| 842/892 Series High Temp Card Edge Connector<br>Contact Bend Detail |                                                                                                  | ACAD REFERENCE NO. 842 ENG MASTER |             |                  |        |
|---------------------------------------------------------------------|--------------------------------------------------------------------------------------------------|-----------------------------------|-------------|------------------|--------|
|                                                                     |                                                                                                  | DRAWN:                            | J.