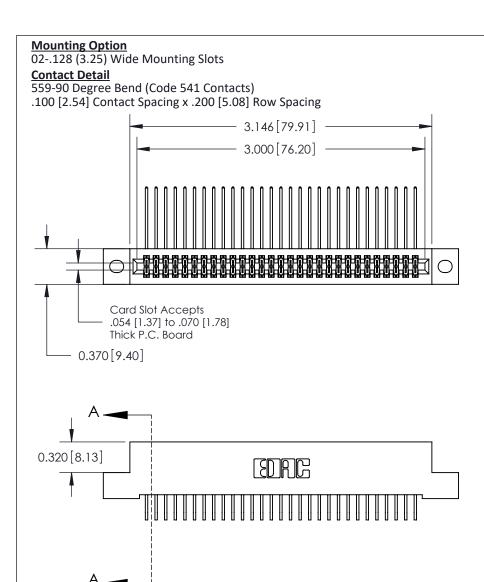

ORIGINAL (1)

| 842/892 Series High Temp C           | ACAD REFERENCE NO. 842 ENG MASTER                               |              |        |                  |        |
|--------------------------------------|-----------------------------------------------------------------|--------------|--------|------------------|--------|
| Contact Bend Detail                  |                                                                 |              | J.LEE  | DATE: OCT. 06/09 |        |
|                                      |                                                                 |              | ):     | DATE:            |        |
| EDAC INC                             | ARE THE BROBERTY OF EDAG ING AND                                |              | NTS    | SHEET :          | 2 OF 3 |
| TORONTO, ONTARIO                     | SHALL NOT BE REPRODUCED, OR COPIED OR USED AS THE BASIS FOR THE | DRAWING      | NUMBER |                  | ISSUE  |
| YOUR CONNECTION TO QUALITY & SERVICE | MANUFACTURE OR SALE OF APPARATUS WITHOUT WRITTEN PERMISSION.    | 842 Assembly |        |                  | 1      |

THIS IS A C.A.D. GENERATED DRAWING DO NOT MAKE MANUAL REVISIONS TO MASTER

ISSUE NUMBER

ORIGINAL

1

| 842/892 Series High Temp Card Edge Co<br>Mounting Options  | DRAWN: J.LEE DATE: OCT. 06/09  CHECKED: DATE: |
|------------------------------------------------------------|-----------------------------------------------|
| EDAC INC THESE DRAWINGS AND S ARE THE PROPERTY OF          |                                               |
|                                                            | DUCED,OR COPIED DRAWING NUMBER ISSUE          |
| YOUR CONNECTION TO QUALITY & SERVICE WITHOUT WRITTEN PERMI |                                               |