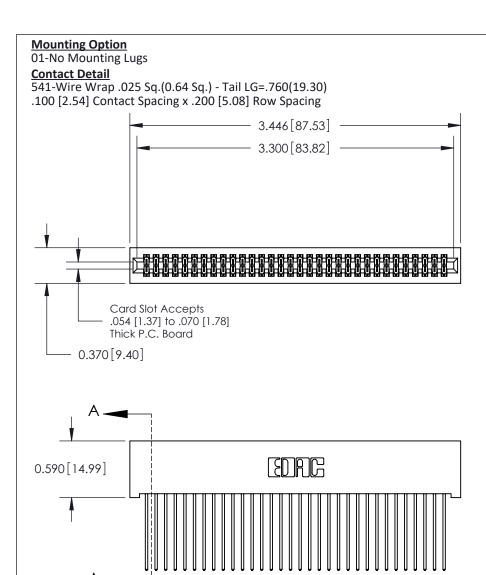

.240 [6.10] Point of Contact-

## **See Accompanying Pages for:**

- **Contact Bend Details**
- **Mounting Options**

842/892 Series High Temp Card Edge Connector Part Number: 842-064-541-201

| ACAD REFERENCE NO | . 842 ENG MASTER |
|-------------------|------------------|
| DRAWN: J.LEE      | DATE: OCT. 06/09 |
| CHECKED:          | DATE:            |
| SCALE: NTS        | SHEET 1 OF 3     |
| DRAWING NUMBER    | ISSUE            |