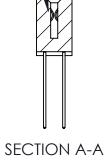

842 Assembly

THIS IS A C.A.D. GENERATED DRAWING DO NOT MAKE MANUAL REVISIONS TO MASTER

ORIGINAL (1)

| 842/892 Series High Temp Card Edge Connector<br>Contact Bend Detail |                                                                   | ACAD REFERENCE NO. 842 ENG MASTER |             |                         |        |
|---------------------------------------------------------------------|-------------------------------------------------------------------|-----------------------------------|-------------|-------------------------|--------|
|                                                                     |                                                                   | DRAWN:                            | J.LEE       | DATE: <b>OCT. 06/09</b> |        |
|                                                                     |                                                                   | CHECKE                            | ):          | DATE:                   |        |
| EDAC INC                                                            | THESE DRAWINGS AND SPECIFICATIONS ARE THE PROPERTY OF EDAC INCAND | SCALE:                            | NTS         | SHEET :                 | 2 OF 3 |
| TORONTO, ONTARIO                                                    | SHALL NOT BE REPRODUCED, OR COPIED OR USED AS THE BASIS FOR THE   | DRAWING                           | NUMBER      |                         | ISSUE  |
| YOUR CONNECTION TO QUALITY & SERVICE                                | MANUFACTURE OR SALE OF APPARATUS WITHOUT WRITTEN PERMISSION.      | 8                                 | 42 Assembly |                         | 1      |