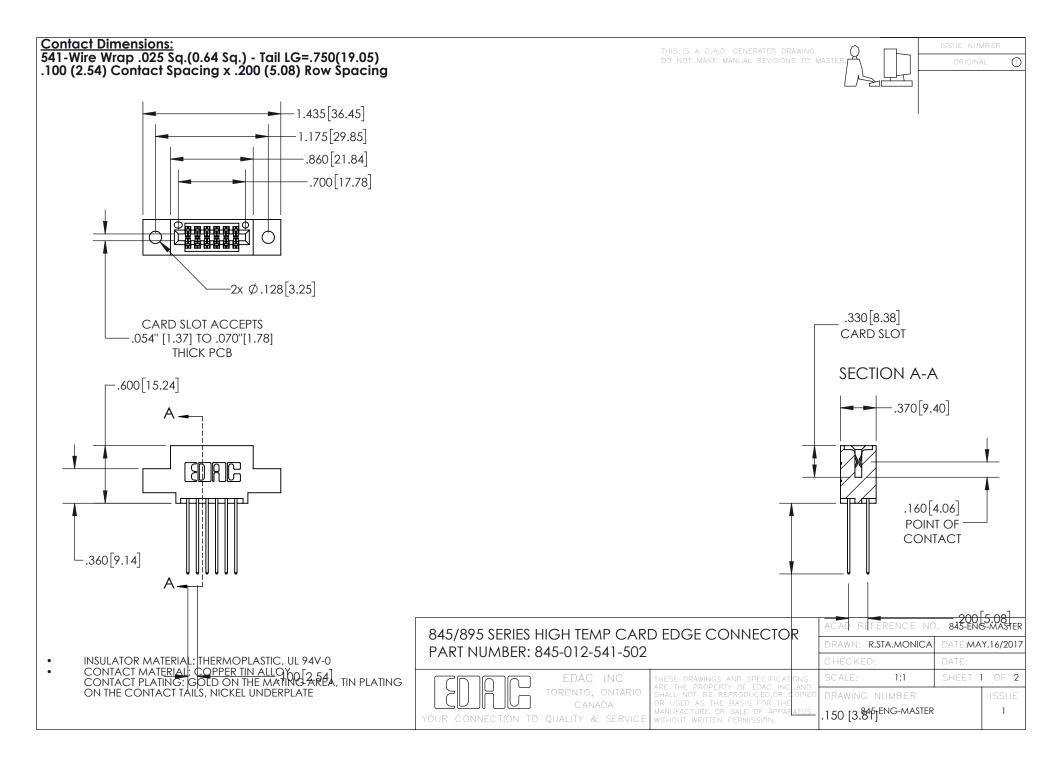

INSULATOR MATERIAL: THERMOPLASTIC POLYESTER, UL 94V-0 DAP MATERIAL AVAILABLE UPON REQUEST

**Contact Code 558** 

CONTACT MATERIAL; COPPER ALLOY CONTACT PLATING: GOLD ON THE MATING AREA, TIN PLATING ON THE CONTACT TAILS, NICKEL UNDERPLATE

## 845/895 SERIES HIGH TEMP CARD EDGE CONNECTOR CONTACT CODE 555,556,558,559,560 DIMENSIONS

YOUR CONNECTION TO QUALITY & SERVICE

Contact Code 559

|   | ACAD REFERENCE NO. 845-ENG-MASTER |                  |  |
|---|-----------------------------------|------------------|--|
|   | DRAWN: R.STA.MONICA               | DATE:MAY.16/2017 |  |
|   | CHECKED:                          | DATE:            |  |
|   | SCALE: 1:1                        | SHEET 2 OF 2     |  |
| D | DRAWING NUMBER                    | ISSUE            |  |

Contact Code 560