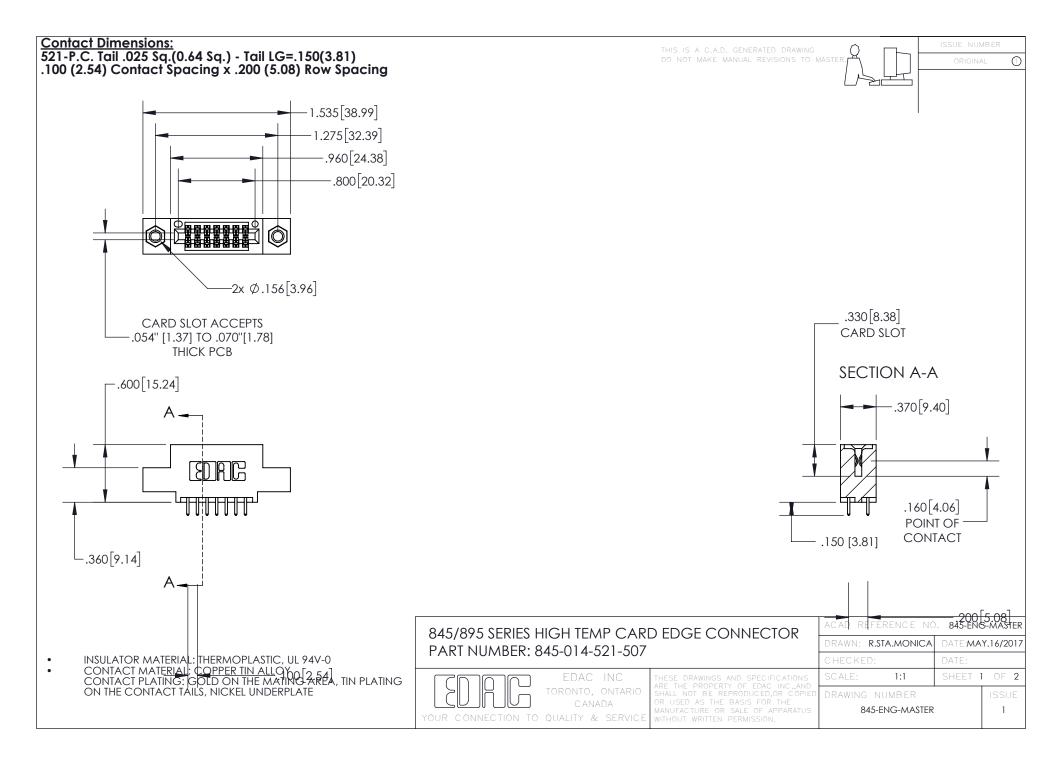

- INSULATOR MATERIAL: THERMOPLASTIC POLYESTER, UL 94V-0 DAP MATERIAL AVAILABLE UPON REQUEST
- CONTACT MATERIAL; COPPER ALLOY

CONTACT PLATING: GOLD ON THE MATING AREA, TIN PLATING ON THE CONTACT TAILS, NICKEL UNDERPLATE

## 845/895 SERIES HIGH TEMP CARD EDGE CONNECTOR CONTACT CODE 555,556,558,559,560 DIMENSIONS

YOUR CONNECTION TO QUALITY & SERVICE

|   | ACAD REFERENCE NO. 845-ENG-MASTER |                          |
|---|-----------------------------------|--------------------------|
|   | DRAWN: R.STA.MONICA               | DATE: <b>MAY.16/2017</b> |
|   | CHECKED:                          | DATE:                    |
|   | SCALE: 1:1                        | SHEET 2 OF 2             |
| D | DRAWING NUMBER                    | ISSUE                    |

845-ENG-MASTER