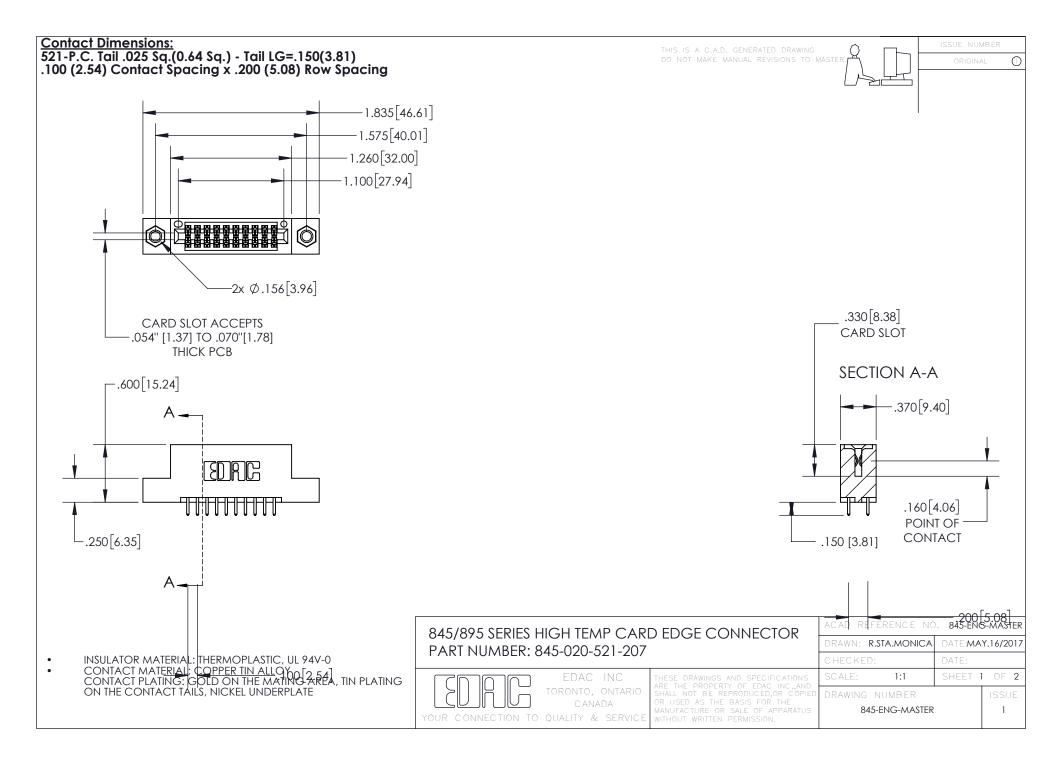

## 845/895 SERIES HIGH TEMP CARD EDGE CONNECTOR CONTACT CODE 555,556,558,559,560 DIMENSIONS

YOUR CONNECTION TO QUALITY & SERVICE

Contact Code 559

|   | ACAD REFERENCE NO. 845-ENG-MASTER |                  |
|---|-----------------------------------|------------------|
|   | DRAWN: R.STA.MONICA               | DATE:MAY.16/2017 |
|   | CHECKED:                          | DATE:            |
|   | SCALE: 1:1                        | SHEET 2 OF 2     |
| D | DRAWING NUMBER                    | ISSUE            |