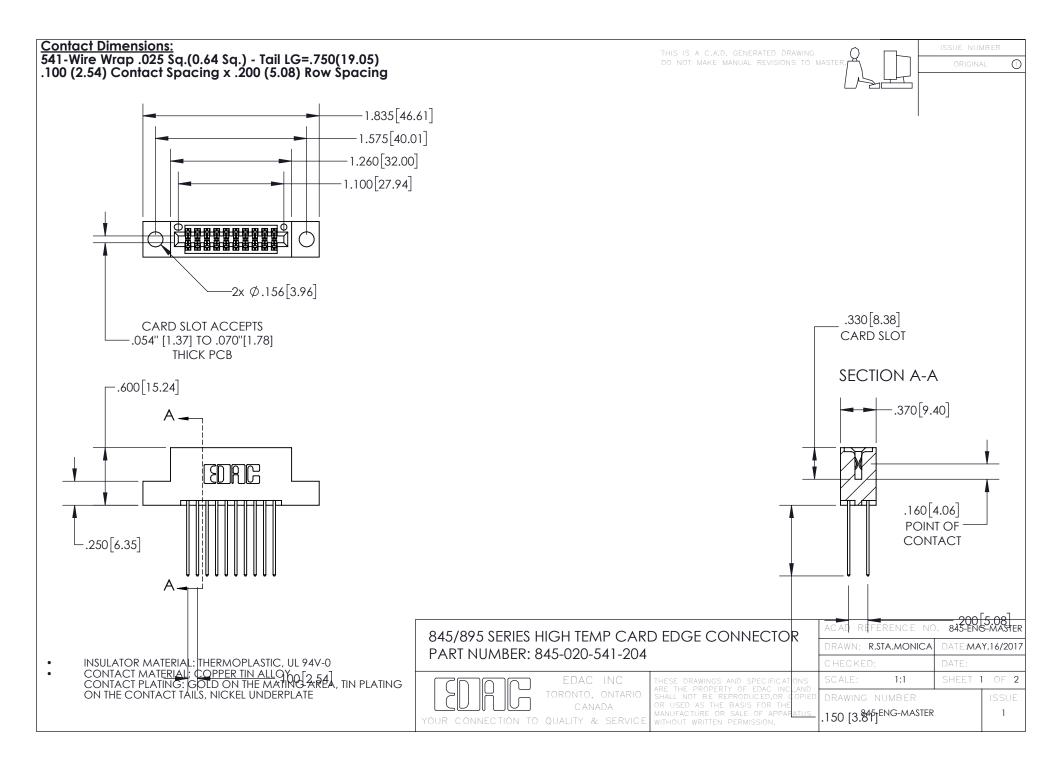

INSULATOR MATERIAL: THERMOPLASTIC POLYESTER, UL 94V-0

DAP MATERIAL AVAILABLE UPON REQUEST

**Contact Code 558** 

CONTACT MATERIAL; COPPER ALLOY CONTACT PLATING: GOLD ON THE MATING AREA, TIN PLATING ON THE CONTACT TAILS, NICKEL UNDERPLATE

## 845/895 SERIES HIGH TEMP CARD EDGE CONNECTOR CONTACT CODE 555,556,558,559,560 DIMENSIONS

YOUR CONNECTION TO QUALITY & SERVICE

Contact Code 559

|   | ACAD REFERENCE NO. 845-ENG-MASTER |                  |
|---|-----------------------------------|------------------|
|   | DRAWN: R.STA.MONICA               | DATE:MAY.16/2017 |
|   | CHECKED:                          | DATE:            |
|   | SCALE: 1:1                        | SHEET 2 OF 2     |
| D | DRAWING NUMBER                    | ISSUE            |

Contact Code 560

845-ENG-MASTER