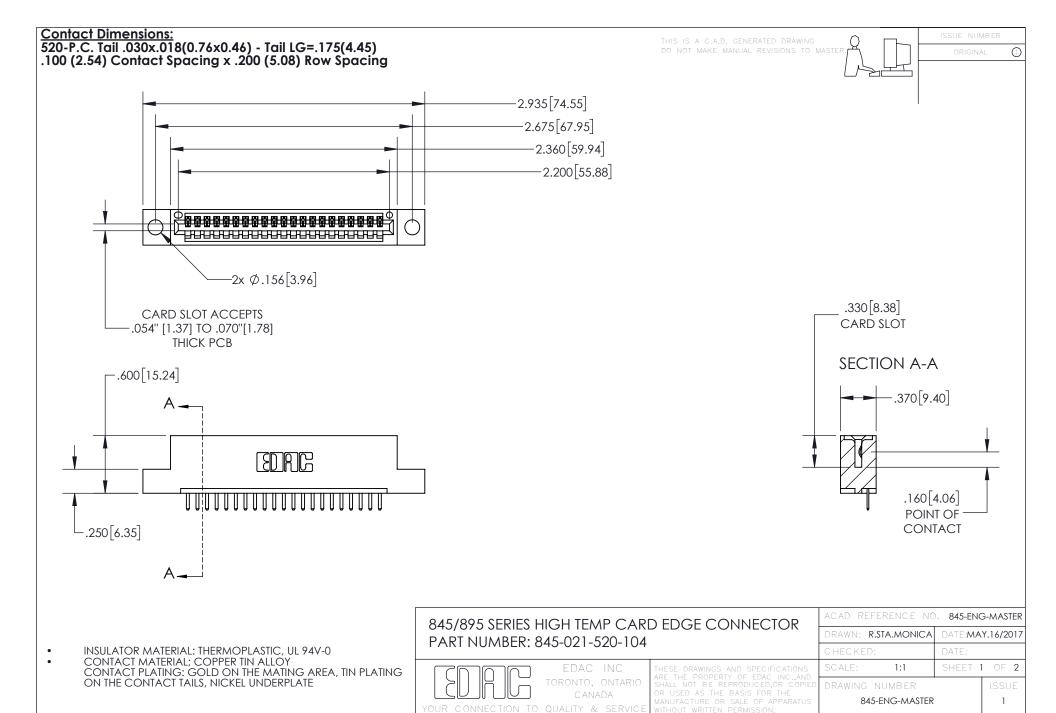

INSULATOR MATERIAL: THERMOPLASTIC POLYESTER, UL 94V-0

DAP MATERIAL AVAILABLE UPON REQUEST

**Contact Code 558** 

CONTACT MATERIAL; COPPER ALLOY CONTACT PLATING: GOLD ON THE MATING AREA, TIN PLATING ON THE CONTACT TAILS, NICKEL UNDERPLATE

## 845/895 SERIES HIGH TEMP CARD EDGE CONNECTOR CONTACT CODE 555,556,558,559,560 DIMENSIONS

YOUR CONNECTION TO QUALITY & SERVICE

Contact Code 559

|   | ACAD REFERENCE NO. 845-ENG-MASTER |                  |
|---|-----------------------------------|------------------|
|   | DRAWN: R.STA.MONICA               | DATE:MAY.16/2017 |
|   | CHECKED:                          | DATE:            |
|   | SCALE: 1:1                        | SHEET 2 OF 2     |
| D | DRAWING NUMBER                    | ISSUE            |

Contact Code 560

845-ENG-MASTER