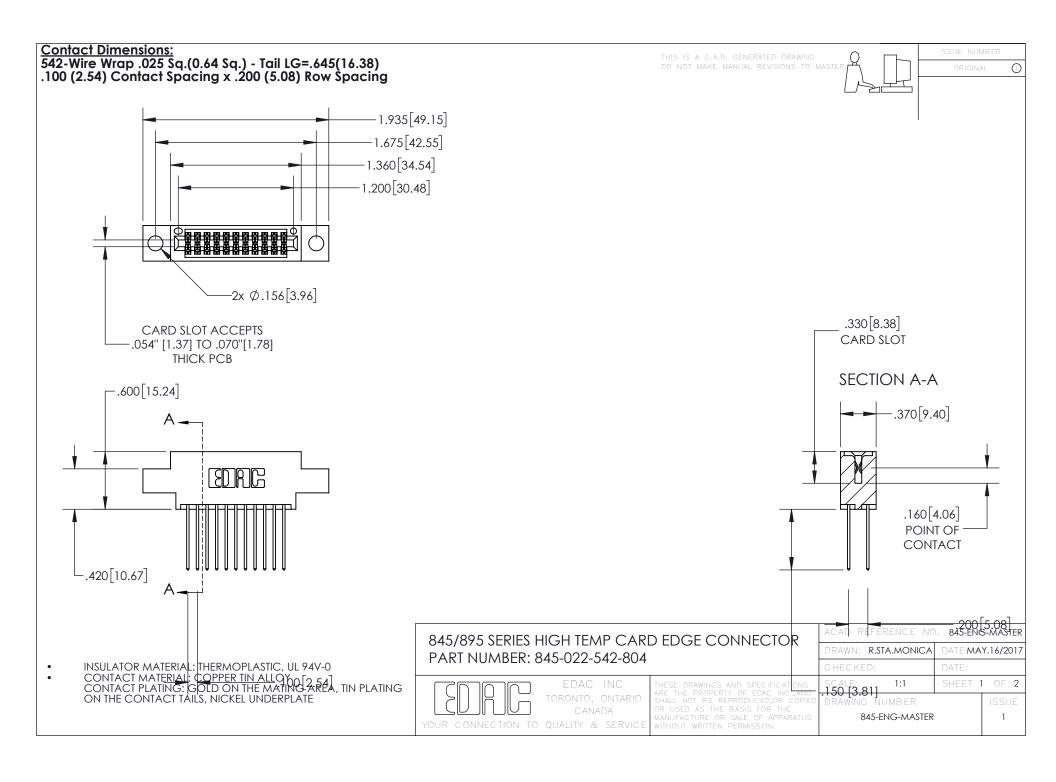

INSULATOR MATERIAL: THERMOPLASTIC POLYESTER, UL 94V-0 DAP MATERIAL AVAILABLE UPON REQUEST

CONTACT MATERIAL; COPPER ALLOY

**Contact Code 558** 

CONTACT MATERIAL, COPTER ALLOT CONTACT PLATING: GOLD ON THE MATING AREA, TIN PLATING ON THE CONTACT TAILS, NICKEL UNDERPLATE