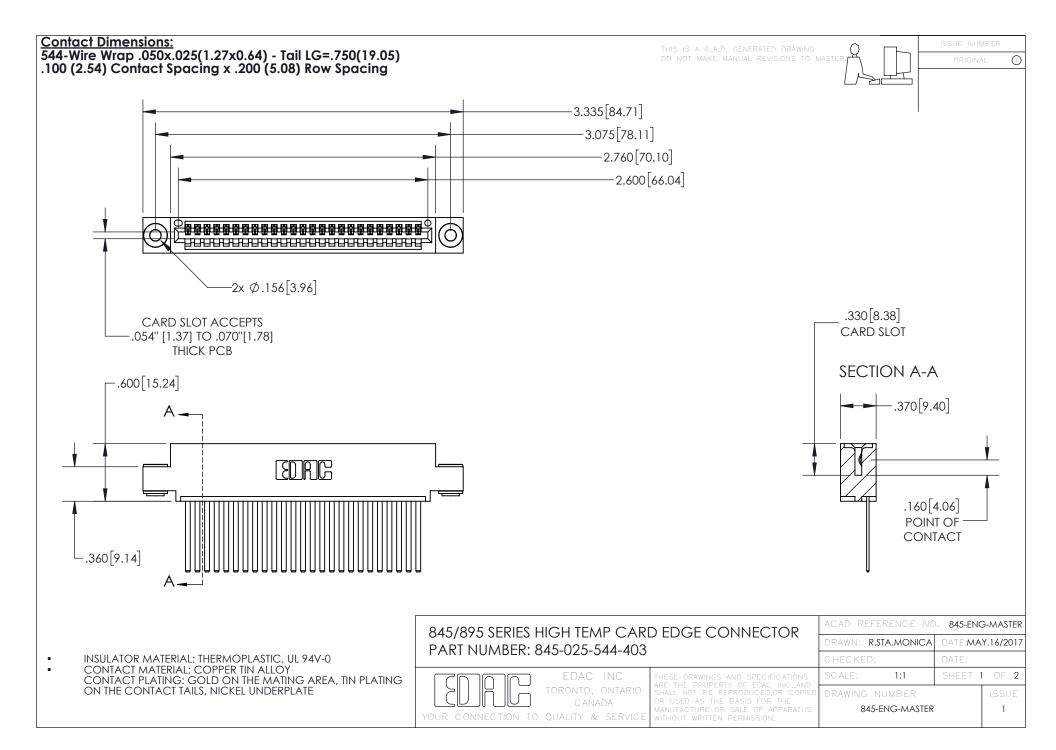

- INSULATOR MATERIAL: THERMOPLASTIC POLYESTER, UL 94V-0 DAP MATERIAL AVAILABLE UPON REQUEST
- CONTACT MATERIAL; COPPER ALLOY

CONTACT PLATING: GOLD ON THE MATING AREA, TIN PLATING ON THE CONTACT TAILS, NICKEL UNDERPLATE

## 845/895 SERIES HIGH TEMP CARD EDGE CONNECTOR CONTACT CODE 555,556,558,559,560 DIMENSIONS

YOUR CONNECTION TO QUALITY & SERVICE

|   | ACAD REFERENCE NO. 845-ENG-MASTER |                  |
|---|-----------------------------------|------------------|
|   | DRAWN: R.STA.MONICA               | DATE:MAY.16/2017 |
|   | CHECKED:                          | DATE:            |
| D | SCALE: 1:1                        | SHEET 2 OF 2     |
|   | DRAWING NUMBER                    | ISSUE            |

845-ENG-MASTER