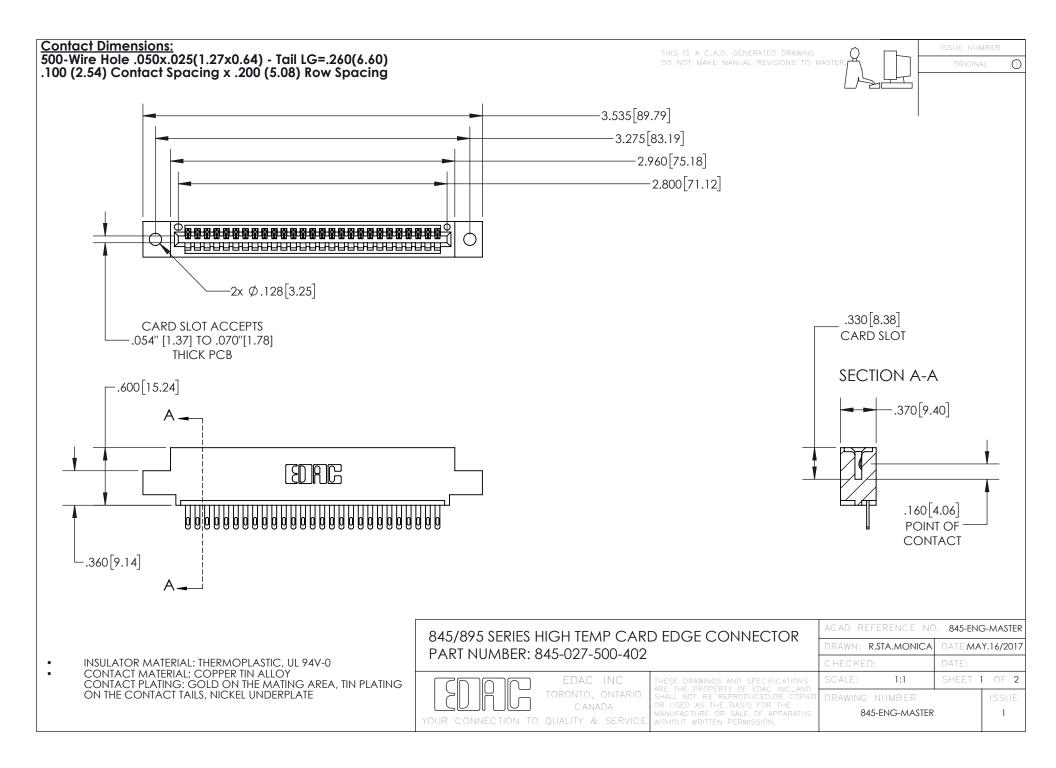

- INSULATOR MATERIAL: THERMOPLASTIC POLYESTER, UL 94V-0 DAP MATERIAL AVAILABLE UPON REQUEST
- CONTACT MATERIAL; COPPER ALLOY

CONTACT PLATING: GOLD ON THE MATING AREA, TIN PLATING ON THE CONTACT TAILS, NICKEL UNDERPLATE

## 845/895 SERIES HIGH TEMP CARD EDGE CONNECTOR CONTACT CODE 555,556,558,559,560 DIMENSIONS

YOUR CONNECTION TO QUALITY & SERVICE

|   | ACAD REFERENCE NO. 845-ENG-MASTER |                  |
|---|-----------------------------------|------------------|
|   | DRAWN: R.STA.MONICA               | DATE:MAY.16/2017 |
|   | CHECKED:                          | DATE:            |
| D | SCALE: 1:1                        | SHEET 2 OF 2     |
|   | DRAWING NUMBER                    | ISSUE            |

845-ENG-MASTER