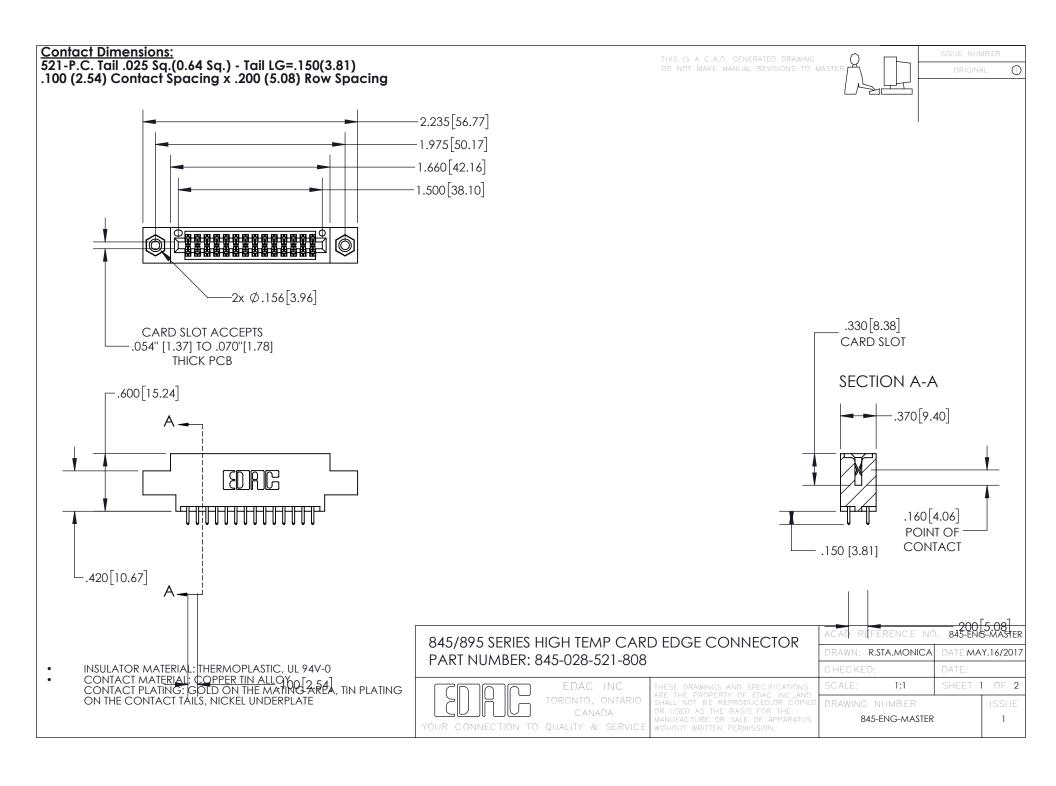

INSULATOR MATERIAL: THERMOPLASTIC POLYESTER, UL 94V-0

DAP MATERIAL AVAILABLE UPON REQUEST

**Contact Code 558** 

CONTACT MATERIAL; COPPER ALLOY CONTACT PLATING: GOLD ON THE MATING AREA, TIN PLATING ON THE CONTACT TAILS, NICKEL UNDERPLATE