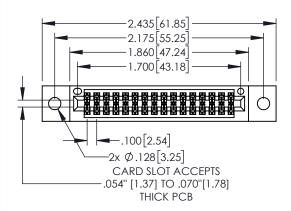

## 845/895 SERIES HIGH TEMP CARD EDGE CONNECTOR PART NUMBER: 845-032-525-502

YOUR CONNECTION TO QUALITY & SERVICE

| ACAD REFERENCE NO   | . 845-ENG-MASTER |
|---------------------|------------------|
| DRAWN: R.STA.MONICA | DATE:MAY.16/2017 |
| CHECKED:            | DATE:            |
| SCALE: 1:1          | SHEET 1 OF 2     |
| DRAWING NUMBER      | ISSUE            |
| 845-ENG-MASTER      | 1                |