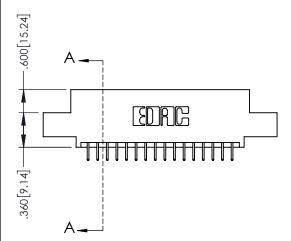

1

| ال<br>العد ها ر | CARD SLO    | SECTI    | ON A-A                            |  |
|-----------------|-------------|----------|-----------------------------------|--|
| 33(             | A<br>A<br>A | <b>-</b> | 370[9.40]                         |  |
|                 | Å V         |          | <u> </u>                          |  |
|                 |             |          | .160[4.06]<br>POINT OF<br>CONTACT |  |
| 200[5.08]——     |             |          | _                                 |  |