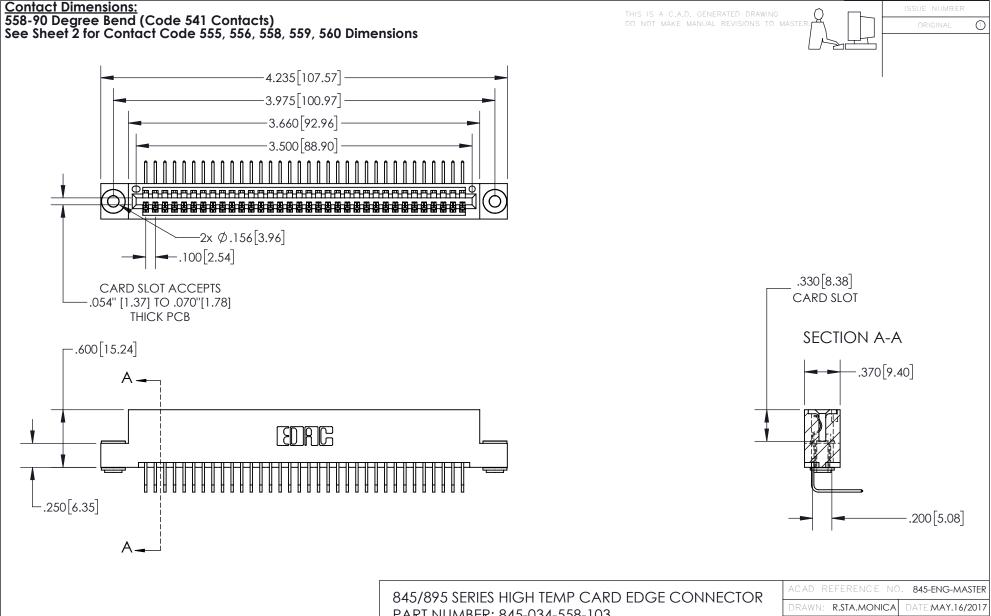

INSULATOR MATERIAL: THERMOPLASTIC, UL 94V-0

CONTACT MATERIAL; COPPER TIN ALLOY
CONTACT PLATING: GOLD ON THE MATING AREA, TIN PLATING
ON THE CONTACT TAILS, NICKEL UNDERPLATE

| 845/895 SERIES HIGH TEMP CARD EDGE CONNECTOR |
|----------------------------------------------|
| PART NUMBER: 845-034-558-103                 |

YOUR CONNECTION TO QUALITY & SERVICE

| ACAD REFERENCE NO. 845-ENG-MASTER |                  |  |
|-----------------------------------|------------------|--|
| DRAWN: R.STA.MONICA               | DATE:MAY.16/2017 |  |
| CHECKED:                          | DATE:            |  |
| SCALE: 1:1                        | SHEET 1 OF 2     |  |
| DRAWING NUMBER                    | ISSUE            |  |