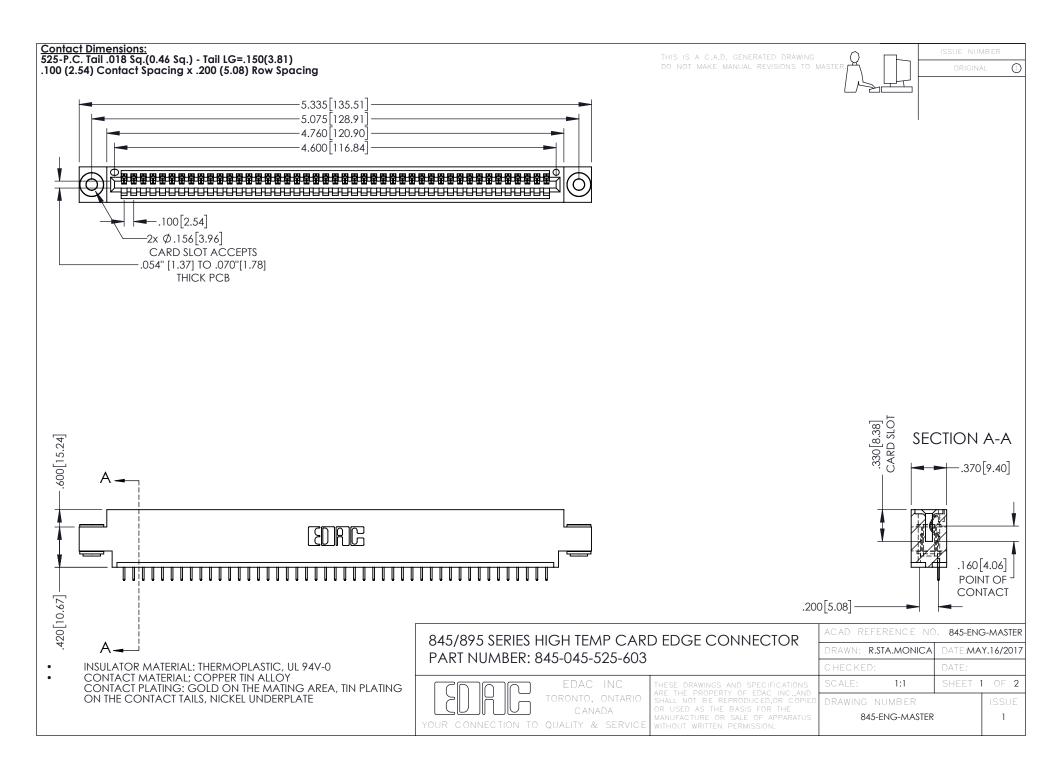

- INSULATOR MATERIAL: THERMOPLASTIC POLYESTER, UL 94V-0 DAP MATERIAL AVAILABLE UPON REQUEST
- CONTACT MATERIAL; COPPER ALLOY

**Contact Code 558** 

CONTACT PLATING: GOLD ON THE MATING AREA, TIN PLATING ON THE CONTACT TAILS, NICKEL UNDERPLATE

## 845/895 SERIES HIGH TEMP CARD EDGE CONNECTOR CONTACT CODE 555,556,558,559,560 DIMENSIONS

YOUR CONNECTION TO QUALITY & SERVICE

Contact Code 559

|   | ACAD REFERENCE NO   | . 845-ENG-MASTER |
|---|---------------------|------------------|
|   | DRAWN: R.STA.MONICA | DATE:MAY.16/2017 |
|   | CHECKED:            | DATE:            |
|   | SCALE: 1:1          | SHEET 2 OF 2     |
| D | DRAWING NUMBER      | ISSUE            |

Contact Code 560

845-ENG-MASTER