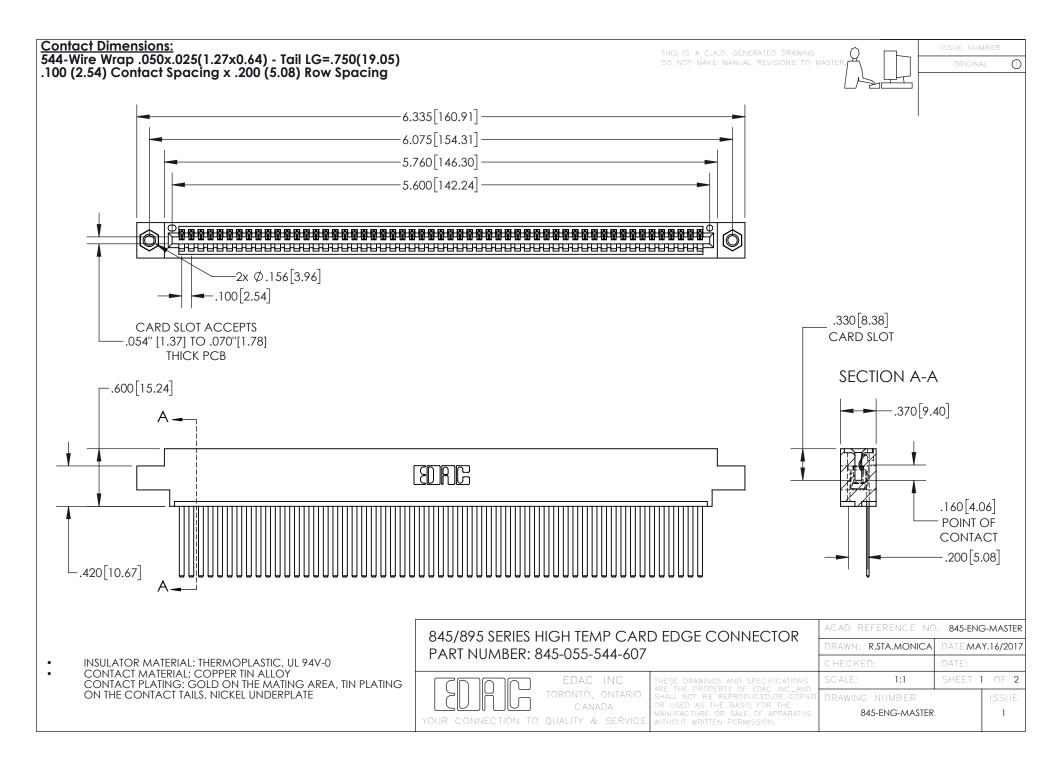

INSULATOR MATERIAL: THERMOPLASTIC POLYESTER, UL 94V-0 DAP MATERIAL AVAILABLE UPON REQUEST

**Contact Code 558** 

CONTACT MATERIAL; COPPER ALLOY CONTACT PLATING: GOLD ON THE MATING AREA, TIN PLATING ON THE CONTACT TAILS, NICKEL UNDERPLATE

## 845/895 SERIES HIGH TEMP CARD EDGE CONNECTOR CONTACT CODE 555,556,558,559,560 DIMENSIONS

YOUR CONNECTION TO QUALITY & SERVICE

Contact Code 559

|   | ACAD REFERENCE NO. 845-ENG-MASTER |                  |  |
|---|-----------------------------------|------------------|--|
|   | DRAWN: R.STA.MONICA               | DATE:MAY.16/2017 |  |
|   | CHECKED:                          | DATE:            |  |
|   | SCALE: 1:1                        | SHEET 2 OF 2     |  |
| D | DRAWING NUMBER                    | ISSUE            |  |

Contact Code 560

845-ENG-MASTER