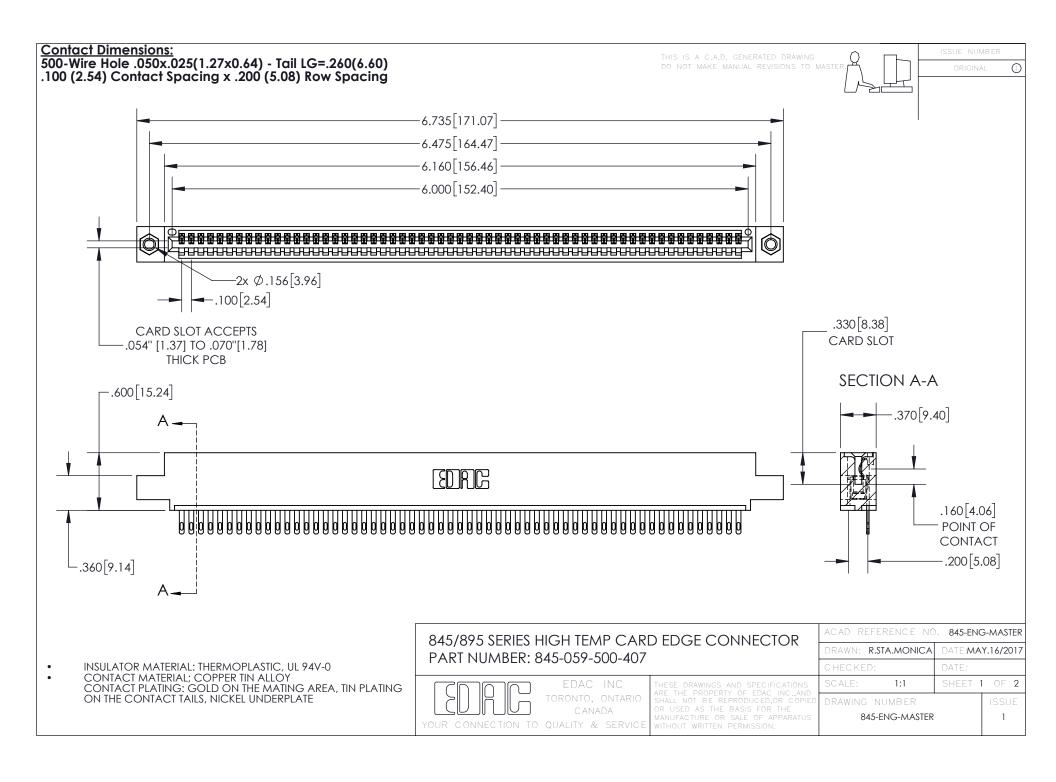

INSULATOR MATERIAL: THERMOPLASTIC POLYESTER, UL 94V-0 DAP MATERIAL AVAILABLE UPON REQUEST

**Contact Code 558** 

CONTACT MATERIAL; COPPER ALLOY CONTACT PLATING: GOLD ON THE MATING AREA, TIN PLATING ON THE CONTACT TAILS, NICKEL UNDERPLATE

## 845/895 SERIES HIGH TEMP CARD EDGE CONNECTOR CONTACT CODE 555,556,558,559,560 DIMENSIONS

YOUR CONNECTION TO QUALITY & SERVICE

Contact Code 559

|   | ACAD REFERENCE NO. 845-ENG-MASTER |                  |  |
|---|-----------------------------------|------------------|--|
|   | DRAWN: R.STA.MONICA               | DATE:MAY.16/2017 |  |
|   | CHECKED:                          | DATE:            |  |
|   | SCALE: 1:1                        | SHEET 2 OF 2     |  |
| D | DRAWING NUMBER                    | ISSUE            |  |

Contact Code 560

845-ENG-MASTER