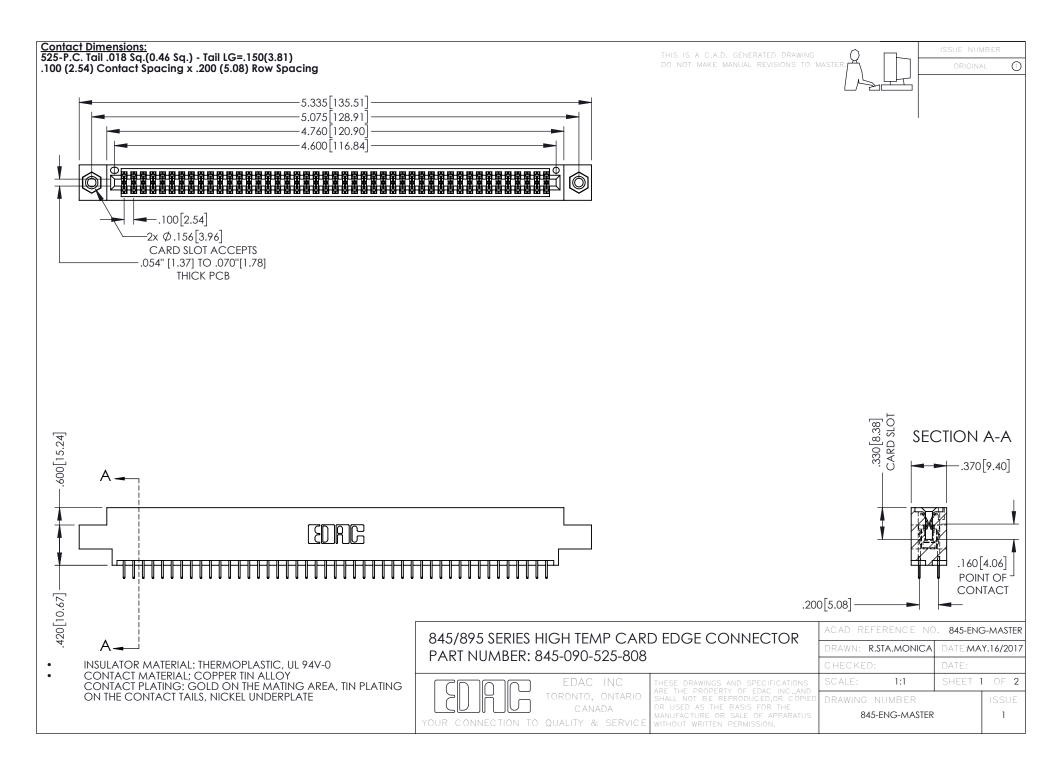

- INSULATOR MATERIAL: THERMOPLASTIC POLYESTER, UL 94V-0 DAP MATERIAL AVAILABLE UPON REQUEST
- CONTACT MATERIAL; COPPER ALLOY

**Contact Code 558** 

CONTACT PLATING: GOLD ON THE MATING AREA, TIN PLATING ON THE CONTACT TAILS, NICKEL UNDERPLATE

## 845/895 SERIES HIGH TEMP CARD EDGE CONNECTOR CONTACT CODE 555,556,558,559,560 DIMENSIONS

YOUR CONNECTION TO QUALITY & SERVICE

Contact Code 559

|   | ACAD REFERENCE NO   | . 845-ENG-MASTER |
|---|---------------------|------------------|
|   | DRAWN: R.STA.MONICA | DATE:MAY.16/2017 |
|   | CHECKED:            | DATE:            |
|   | SCALE: 1:1          | SHEET 2 OF 2     |
| D | DRAWING NUMBER      | ISSUE            |

Contact Code 560

845-ENG-MASTER