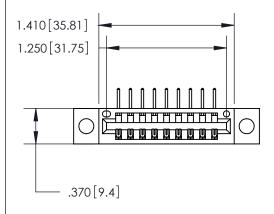

<u>Contact Dimensions:</u>
558-90 Degree Bend (Code 541 Contacts)
See Sheet 2 for Contact Code 555, 556, 558, 559, 560 Dimensions

THIS IS A C.A.D. GENERATED DRAWING DO NOT MAKE MANUAL REVISIONS TO MASTER.

.054 [1.37] to .070 [1.78] Thick P.C. Board .330 [8.38] Card Slot .160 [4.07] Point of Contact —

Card Slot Accepts

## 846/896 SERIES HIGH TEMP CARD EDGE CONNECTOR PART NUMBER: 846-009-558-104

YOUR CONNECTION TO QUALITY & SERVICE

**EDAC INC** TORONTO, ONTARIO CANADA

THESE DRAWINGS AND SPECIFICATIONS ARE THE PROPERTY OF EDAC INC.,AND SHALL NOT BE REPRODUCED, OR COPIED OR USED AS THE BASIS FOR THE MANUFACTURE OR SALE OF APPARATUS WITHOUT WRITTEN PERMISSION.