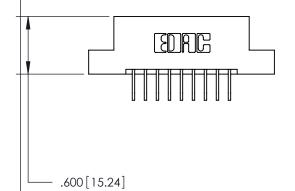

THIS IS A C.A.D. GENERATED DRAWING DO NOT MAKE MANUAL REVISIONS TO MASTER.

ISSUE NUMBER

.165[4.19]

.375 [9.54]

ORIGINAL

1

.060 [1.52] .125(3.18) to .210(5.33) **Outside Tails** .125(3.18) to .210(5.33) **Outside Tails** 

**Contact Code 558** 

## 846/896 SERIES HIGH TEMP CARD EDGE CONNECTOR CONTACT CODE 555,556,558,559,560 DIMENSIONS

.150 [3.81]

YOUR CONNECTION TO QUALITY & SERVICE

**Contact Code 559** 

**EDAC INC** TORONTO, ONTARIO CANADA

THESE DRAWINGS AND SPECIFICATIONS ARE THE PROPERTY OF EDAC INC.,AND SHALL NOT BE REPRODUCED, OR COPIED OR USED AS THE BASIS FOR THE MANUFACTURE OR SALE OF APPARATUS WITHOUT WRITTEN PERMISSION.