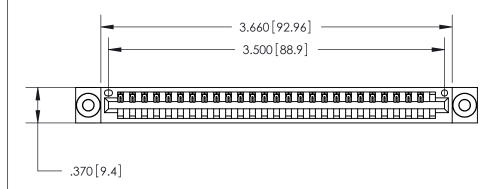

ISSUE NUMBER

ORIGINAL

1

EDRG .600 [15.24]

.054 [1.37] to .070 [1.78] Thick P.C. Board .330 [8.38] Card Slot .160 [4.07] Point of Contact

Card Slot Accepts

846/896 SERIES HIGH TEMP CARD EDGE CONNECTOR PART NUMBER: 846-027-540-103

<u>Contact Dimensions:</u> 540-Wire Wrap .025 Sq. (0.64 Sq.) - Tail LG. =.560 (14.22) .125 (3.18) Contact Spacing x .250 (6.35) Row Spacing

THIS IS A C.A.D. GENERATED DRAWING DO NOT MAKE MANUAL REVISIONS TO MASTER.