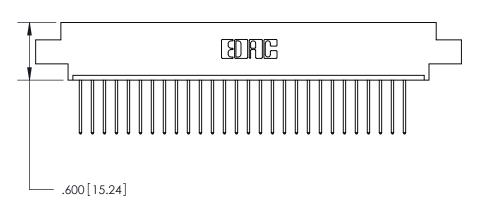

<u>Contact Dimensions:</u> 540-Wire Wrap .025 Sq. (0.64 Sq.) - Tail LG. =.560 (14.22) .125 (3.18) Contact Spacing x .250 (6.35) Row Spacing

THIS IS A C.A.D. GENERATED DRAWING DO NOT MAKE MANUAL REVISIONS TO MASTER.