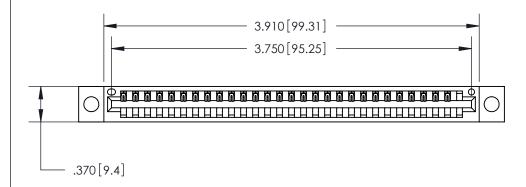

Card Slot Accepts .054 [1.37] to .070 [1.78] Thick P.C. Board .330 [8.38] Card Slot .160 [4.07] Point of Contact

846/896 SERIES HIGH TEMP CARD EDGE CONNECTOR PART NUMBER: 846-029-540-604

YOUR CONNECTION TO QUALITY & SERVICE