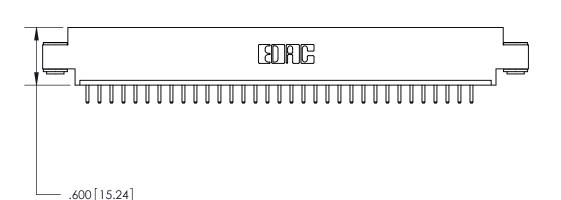

ISSUE NUMBER

ORIGINAL

Card Slot Accepts .054 [1.37] to .070 [1.78] Thick P.C. Board .330 [8.38] Card Slot .160 [4.07] Point of Contact -

INSULATOR MATERIAL: THERMOPLASTIC POLYESTER, UL 94V-0 CONTACT MATERIAL; COPPER, NICKEL, TIN ALLOY CA-725 CONTACT PLATING: GOLD ON THE MATING AREA, TIN-LEAD

ON THE CONTACT TAILS, NICKEL UNDERPLATE

846/896 SERIES HIGH TEMP CARD EDGE CONNECTOR PART NUMBER: 846-034-520-603

YOUR CONNECTION TO QUALITY & SERVICE

**EDAC INC** TORONTO, ONTARIO CANADA

THESE DRAWINGS AND SPECIFICATIONS ARE THE PROPERTY OF EDAC INC.,AND SHALL NOT BE REPRODUCED, OR COPIED OR USED AS THE BASIS FOR THE MANUFACTURE OR SALE OF APPARATUS WITHOUT WRITTEN PERMISSION.