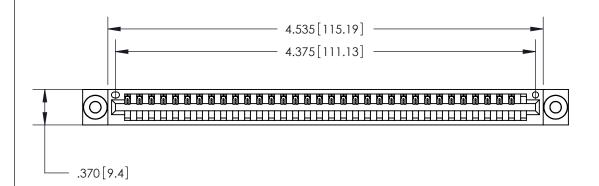

<u>Contact Dimensions:</u> 520-P.C. Tail .030x.018 (0.76x0.46) - Tail LG. = .175 (4.45) .125 (3.18) Contact Spacing x .250 (6.35) Row Spacing

THIS IS A C.A.D. GENERATED DRAWING DO NOT MAKE MANUAL REVISIONS TO MASTER.

ISSUE NUMBER

ORIGINAL

Card Slot Accepts .054 [1.37] to .070 [1.78] Thick P.C. Board .330 [8.38] Card Slot .160 [4.07] Point of Contact -

INSULATOR MATERIAL: THERMOPLASTIC POLYESTER, UL 94V-0 CONTACT MATERIAL; COPPER, NICKEL, TIN ALLOY CA-725 CONTACT PLATING: GOLD ON THE MATING AREA, TIN-LEAD

ON THE CONTACT TAILS, NICKEL UNDERPLATE

846/896 SERIES HIGH TEMP CARD EDGE CONNECTOR PART NUMBER: 846-034-520-603

YOUR CONNECTION TO QUALITY & SERVICE

**EDAC INC** TORONTO, ONTARIO CANADA

THESE DRAWINGS AND SPECIFICATIONS ARE THE PROPERTY OF EDAC INC.,AND SHALL NOT BE REPRODUCED, OR COPIED OR USED AS THE BASIS FOR THE MANUFACTURE OR SALE OF APPARATUS WITHOUT WRITTEN PERMISSION.