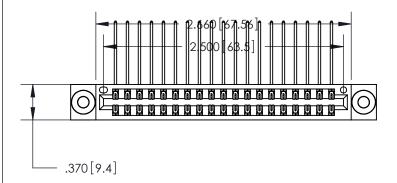

Card Slot Accepts .054 [1.37] to .070 [1.78] Thick P.C. Board

.330 [8.38] Card Slot

ISSUE NUMBER ORIGINAL

YOUR CONNECTION TO QUALITY & SERVICE

**EDAC INC** TORONTO, ONTARIO CANADA

THESE DRAWINGS AND SPECIFICATIONS ARE THE PROPERTY OF EDAC INC., AND SHALL NOT BE REPRODUCED, OR COPIED OR USED AS THE BASIS FOR THE MANUFACTURE OR SALE OF APPARATUS WITHOUT WRITTEN PERMISSION.

.160 [4.07] Point of Contact -846/896 SERIES HIGH TEMP CARD EDGE CONNECTOR PART NUMBER: 846-038-558-803

INSULATOR MATERIAL: THERMOPLASTIC POLYESTER, UL 94V-0 CONTACT MATERIAL; COPPER, NICKEL, TIN ALLOY CA-725 CONTACT PLATING: GOLD ON THE MATING AREA, TIN-LEAD ON THE CONTACT TAILS, NICKEL UNDERPLATE