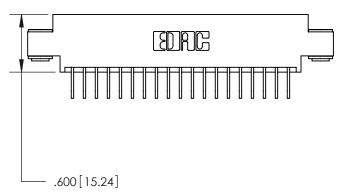

Card Slot Accepts .054 [1.37] to .070 [1.78] Thick P.C. Board

.330 [8.38] Card Slot

ISSUE NUMBER ORIGINAL

YOUR CONNECTION TO QUALITY & SERVICE

**EDAC INC** TORONTO, ONTARIO CANADA

THESE DRAWINGS AND SPECIFICATIONS ARE THE PROPERTY OF EDAC INC., AND SHALL NOT BE REPRODUCED, OR COPIED OR USED AS THE BASIS FOR THE MANUFACTURE OR SALE OF APPARATUS WITHOUT WRITTEN PERMISSION.

.160 [4.07] Point of Contact -846/896 SERIES HIGH TEMP CARD EDGE CONNECTOR PART NUMBER: 846-038-558-803

INSULATOR MATERIAL: THERMOPLASTIC POLYESTER, UL 94V-0 CONTACT MATERIAL; COPPER, NICKEL, TIN ALLOY CA-725 CONTACT PLATING: GOLD ON THE MATING AREA, TIN-LEAD ON THE CONTACT TAILS, NICKEL UNDERPLATE