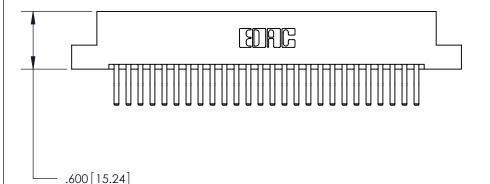

<u>Contact Dimensions:</u> 560-Extender Board Bend (Code 523 Contacts) See Sheet 2 for Contact Code 555, 556, 558, 559, 560 Dimensions

THIS IS A C.A.D. GENERATED DRAWING DO NOT MAKE MANUAL REVISIONS TO MASTER.

ISSUE NUMBER

ORIGINAL

Card Slot Accepts .054 [1.37] to .070 [1.78] Thick P.C. Board .330 [8.38] Card Slot .160 [4.07] Point of Contact -

- INSULATOR MATERIAL: THERMOPLASTIC POLYESTER, UL 94V-0 CONTACT MATERIAL; COPPER, NICKEL, TIN ALLOY CA-725
- CONTACT PLATING: GOLD ON THE MATING AREA, TIN-LEAD ON THE CONTACT TAILS, NICKEL UNDERPLATE