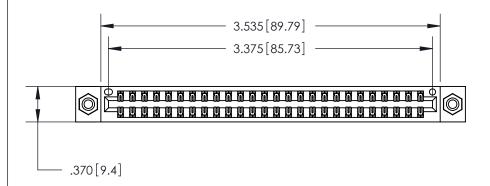

<u>Contact Dimensions:</u> 560-Extender Board Bend (Code 523 Contacts) See Sheet 2 for Contact Code 555, 556, 558, 559, 560 Dimensions

THIS IS A C.A.D. GENERATED DRAWING DO NOT MAKE MANUAL REVISIONS TO MASTER.

ISSUE NUMBER

ORIGINAL

Card Slot Accepts .054 [1.37] to .070 [1.78] Thick P.C. Board .330 [8.38] Card Slot .160 [4.07] Point of Contact -

- INSULATOR MATERIAL: THERMOPLASTIC POLYESTER, UL 94V-0 CONTACT MATERIAL; COPPER, NICKEL, TIN ALLOY CA-725
- CONTACT PLATING: GOLD ON THE MATING AREA, TIN-LEAD ON THE CONTACT TAILS, NICKEL UNDERPLATE

| 846/896 SERIES HIGH TEMP CARD EDGE CONNECTO | )R |
|---------------------------------------------|----|
| PART NUMBER: 846-052-560-208                |    |

YOUR CONNECTION TO QUALITY & SERVICE

**EDAC INC** TORONTO, ONTARIO CANADA