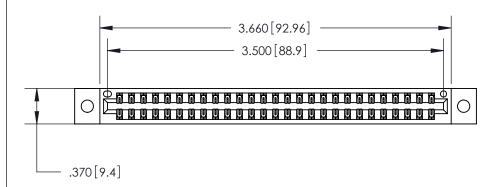

<u>Contact Dimensions:</u> 526-P.C. Tail .018 Sq. (0.46 Sq.) - Tail LG. =.350 (8.89) .125 (3.18) Contact Spacing x .250 (6.35) Row Spacing

THIS IS A C.A.D. GENERATED DRAWING DO NOT MAKE MANUAL REVISIONS TO MASTER.

ISSUE NUMBER

ORIGINAL

EDRG .600 [15.24]

.054 [1.37] to .070 [1.78] Thick P.C. Board .330 [8.38] Card Slot .160 [4.07] Point of Contact -

Card Slot Accepts

INSULATOR MATERIAL: THERMOPLASTIC POLYESTER, UL 94V-0 CONTACT MATERIAL; COPPER, NICKEL, TIN ALLOY CA-725

CONTACT PLATING: GOLD ON THE MATING AREA, TIN-LEAD ON THE CONTACT TAILS, NICKEL UNDERPLATE

846/896 SERIES HIGH TEMP CARD EDGE CONNECTOR PART NUMBER: 846-054-526-202

YOUR CONNECTION TO QUALITY & SERVICE

**EDAC INC** TORONTO, ONTARIO CANADA