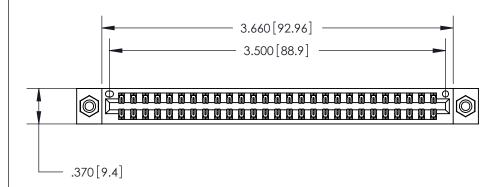

ISSUE NUMBER

ORIGINAL

Card Slot Accepts .054 [1.37] to .070 [1.78] Thick P.C. Board .330 [8.38] Card Slot .160 [4.07] Point of Contact -

INSULATOR MATERIAL: THERMOPLASTIC POLYESTER, UL 94V-0 CONTACT MATERIAL; COPPER, NICKEL, TIN ALLOY CA-725 CONTACT PLATING: GOLD ON THE MATING AREA, TIN-LEAD

ON THE CONTACT TAILS, NICKEL UNDERPLATE

846/896 SERIES HIGH TEMP CARD EDGE CONNECTOR PART NUMBER: 846-054-556-808

YOUR CONNECTION TO QUALITY & SERVICE

**EDAC INC** TORONTO, ONTARIO CANADA

THESE DRAWINGS AND SPECIFICATIONS ARE THE PROPERTY OF EDAC INC.,AND SHALL NOT BE REPRODUCED, OR COPIED OR USED AS THE BASIS FOR THE MANUFACTURE OR SALE OF APPARATUS WITHOUT WRITTEN PERMISSION.