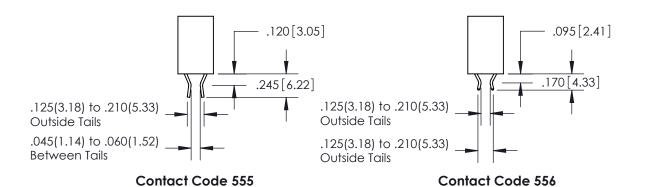

<u>Contact Dimensions:</u> 556-Extender Board Bend (Code 520 Contacts) See Sheet 2 for Contact Code 555, 556, 558, 559, 560 Dimensions

THIS IS A C.A.D. GENERATED DRAWING DO NOT MAKE MANUAL REVISIONS TO MASTER.

**Contact Code 559** 

**Contact Code 560** 

INSULATOR MATERIAL: THERMOPLASTIC POLYESTER, UL 94V-0 CONTACT MATERIAL; COPPER, NICKEL, TIN ALLOY CA-725 CONTACT PLATING: GOLD ON THE MATING AREA, TIN-LEAD ON THE CONTACT TAILS, NICKEL UNDERPLATE

## 846/896 SERIES HIGH TEMP CARD EDGE CONNECTOR CONTACT CODE 555,556,558,559,560 DIMENSIONS

YOUR CONNECTION TO QUALITY & SERVICE

**EDAC INC** TORONTO, ONTARIO CANADA

THESE DRAWINGS AND SPECIFICATIONS ARE THE PROPERTY OF EDAC INC.,AND SHALL NOT BE REPRODUCED, OR COPIED OR USED AS THE BASIS FOR THE MANUFACTURE OR SALE OF APPARATUS WITHOUT WRITTEN PERMISSION.