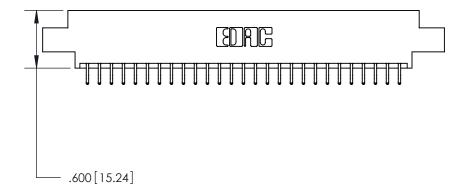

ISSUE NUMBER

ORIGINAL

Card Slot Accepts .054 [1.37] to .070 [1.78] Thick P.C. Board .330 [8.38] Card Slot .160 [4.07] Point of Contact -

INSULATOR MATERIAL: THERMOPLASTIC POLYESTER, UL 94V-0 CONTACT MATERIAL; COPPER, NICKEL, TIN ALLOY CA-725 CONTACT PLATING: GOLD ON THE MATING AREA, TIN-LEAD

ON THE CONTACT TAILS, NICKEL UNDERPLATE

846/896 SERIES HIGH TEMP CARD EDGE CONNECTOR PART NUMBER: 846-054-556-808

YOUR CONNECTION TO QUALITY & SERVICE

**EDAC INC** TORONTO, ONTARIO CANADA

THESE DRAWINGS AND SPECIFICATIONS ARE THE PROPERTY OF EDAC INC.,AND SHALL NOT BE REPRODUCED, OR COPIED OR USED AS THE BASIS FOR THE MANUFACTURE OR SALE OF APPARATUS WITHOUT WRITTEN PERMISSION.