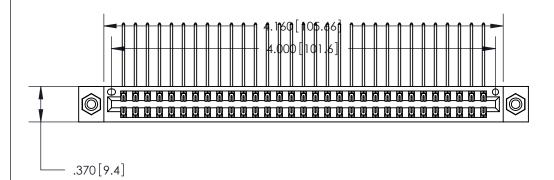

<u>Contact Dimensions:</u>
558-90 Degree Bend (Code 541 Contacts)
See Sheet 2 for Contact Code 555, 556, 558, 559, 560 Dimensions

THIS IS A C.A.D. GENERATED DRAWING DO NOT MAKE MANUAL REVISIONS TO MASTER.

ISSUE NUMBER

ORIGINAL

1

EDRG

.330 [8.38] Card Slot .160 [4.07] Point of Contact -

Card Slot Accepts .054 [1.37] to .070 [1.78] Thick P.C. Board

INSULATOR MATERIAL: THERMOPLASTIC POLYESTER, UL 94V-0

.600 [15.24]

CONTACT MATERIAL; COPPER, NICKEL, TIN ALLOY CA-725 CONTACT PLATING: GOLD ON THE MATING AREA, TIN-LEAD ON THE CONTACT TAILS, NICKEL UNDERPLATE

846/896 SERIES HIGH TEMP CARD EDGE CONNECTOR PART NUMBER: 846-062-558-208