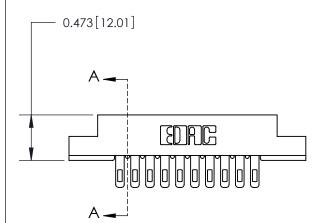

## **Mounting Option**

.128 (3.25) Dia. Mounting Holes

## **Contact Detail**

Wire Hole .087x.013(2.21x0.33) - Tail LG .282(7.16) .156 [3.96] Contact Spacing x .200 [5.08] Row Spacing





**See Accompanying Page for:** 

**Contact Bend Details** 



**SECTION A-A** 

.095 [2.41] Point of Contact (Measured from bottom of Card Slot) Card Slot Accepts .054 [1.37] to .070 [1.78] Thick P.C. Board

| 807/857 Series High Temp Card Edge Connector |
|----------------------------------------------|
| Part Number: 857-020-400-202                 |

YOUR CONNECTION TO QUALITY & SERVICE

| ACAD REFERENCE NO | . 807 ENG MASTER |
|-------------------|------------------|
| DRAWN: J.LEE      | DATE: AUG. 11/09 |
| CHECKED:          | DATE:            |
| SCALE: NTS        | SHEET 1 OF 2     |
| DRAWING NUMBER    | ISSUE            |

807 Assembly