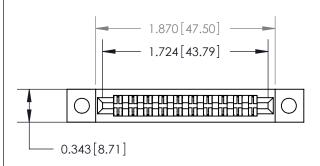

## **Contact Detail**

Wire Hole .087x.013(2.21x0.33) - Tail LG .282(7.16) .156 [3.96] Contact Spacing x .200 [5.08] Row Spacing

**See Accompanying Page for:** 

**Contact Bend Details** 

**SECTION A-A** 

.095 [2.41] Point of Contact (Measured from bottom of Card Slot) Card Slot Accepts .054 [1.37] to .070 [1.78] Thick P.C. Board