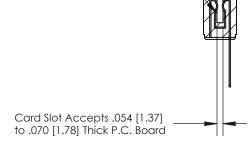

## **Contact Detail**

Wire Wrap .046x.014(1.17x0.36) - Tail LG=.495(12.57)

.156 [3.96] Contact Spacing x .200 [5.08] Row Spacing

**SECTION A-A** 

.175 [4.45] Point of Contact (Measured from bottom of Card Slot)