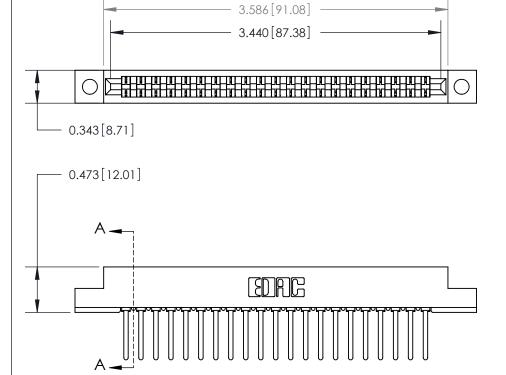

**Mounting Option** 

.128 (3.25) Dia. Mounting Holes

## **Contact Detail**

Wire Wrap .046x.014(1.17x0.36) - Tail LG=.495(12.57)

.156 [3.96] Contact Spacing x .200 [5.08] Row Spacing

**SECTION A-A** 

.175 [4.45] Point of Contact (Measured from bottom of Card Slot)

**See Accompanying Page for:** 

**Contact Bend Details** 

807/857 Series High Temp Card Edge Connector Part Number: 857-021-441-102

YOUR CONNECTION TO QUALITY & SERVICE

| ACAD REFERENCE NO. 807 ENG MASTER |                  |
|-----------------------------------|------------------|
| DRAWN: J.LEE                      | DATE: AUG. 11/09 |
| CHECKED:                          | DATE:            |
| SCALE: NTS                        | SHEET 1 OF 2     |
| DRAWING NUMBER                    | ISSUE            |

807 Assembly