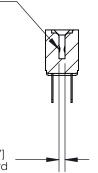

## **Contact Detail**

Wire Hole .087x.013(2.21x0.33) - Tail LG .282(7.16) .156 [3.96] Contact Spacing x .200 [5.08] Row Spacing

**SECTION A-A** 

.095 [2.41] Point of Contact (Measured from bottom of Card Slot)