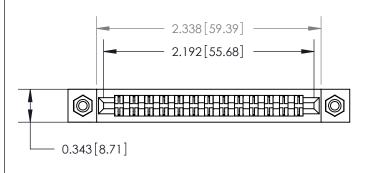

Card Slot Accepts .054 [1.37] to .070 [1.78] Thick P.C. Board

**See Accompanying Page for:** 

**Contact Bend Details** 

807/857 Series High Temp Card Edge Connector Part Number: 857-026-400-208

| ACAD REFERENCE NO. 807 ENG MASTER |                  |
|-----------------------------------|------------------|
| DRAWN: J.LEE                      | DATE: AUG. 11/09 |
| CHECKED:                          | DATE:            |
| SCALE: NTS                        | SHEET 1 OF 2     |
| DRAWING NUMBER                    | ISSUE            |