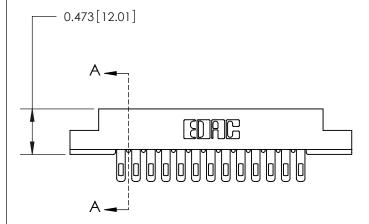

**Mounting Option** 

#4-40 Unified Threaded Inserts

Card Slot Accepts .054 [1.37] to .070 [1.78] Thick P.C. Board

**See Accompanying Page for:** 

**Contact Bend Details** 

807/857 Series High Temp Card Edge Connector Part Number: 857-026-400-208

| ACAD REFERENCE NO. 807 ENG MASTER |                  |
|-----------------------------------|------------------|
| DRAWN: J.LEE                      | DATE: AUG. 11/09 |
| CHECKED:                          | DATE:            |
| SCALE: NTS                        | SHEET 1 OF 2     |
| DRAWING NUMBER                    | ISSUE            |