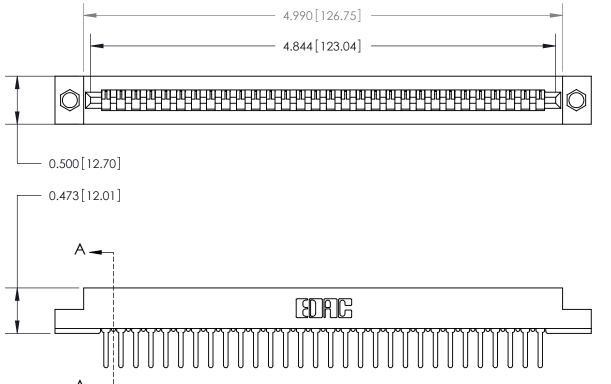

**Mounting Option** .156 (3.96) Dia. Mounting Holes **Contact Detail** 

PC Tail .046x.013(1.17x0.33) - Tail LG=.358(9.09)

.156 [3.96] Contact Spacing x .200 [5.08] Row Spacing

**SECTION A-A** 

.095 [2.41] Point of Contact (Measured from bottom of Card Slot)

Card Slot Accepts .054 [1.37] to .070 [1.78] Thick P.C. Board

**See Accompanying Page for:** 

**Contact Bend Details** 

807/857 Series High Temp Card Edge Connector Part Number: 857-030-427-104

YOUR CONNECTION TO QUALITY & SERVICE