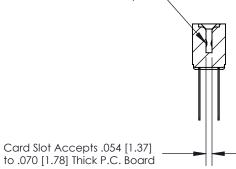

## **Contact Detail**

Wire Wrap .046x.013(1.17x0.33) - Tail LG=.520(13.21)

.156 [3.96] Contact Spacing x .200 [5.08] Row Spacing

**SECTION A-A** 

.095 [2.41] Point of Contact (Measured from bottom of Card Slot)