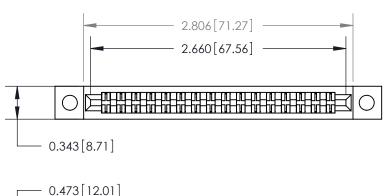

**Mounting Option** 

.128 (3.25) Dia. Mounting Holes

**See Accompanying Page for:** 

**Contact Bend Details** 

807/857 Series High Temp Card Edge Connector Part Number: 857-032-542-202

YOUR CONNECTION TO QUALITY & SERVICE

| ACAD REFERENCE NO. 807 ENG MASTER |                  |
|-----------------------------------|------------------|
| DRAWN: J.LEE                      | DATE: AUG. 11/09 |
| CHECKED:                          | DATE:            |
| SCALE: NTS                        | SHEET 1 OF 2     |
| DRAWING NUMBER                    | ISSUE            |