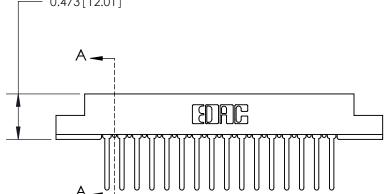

## **Contact Detail**

Wire Wrap .046x.013(1.17x0.33) - Tail LG=.520(13.21)

.156 [3.96] Contact Spacing x .200 [5.08] Row Spacing

**SECTION A-A** 

.095 [2.41] Point of Contact (Measured from bottom of Card Slot)