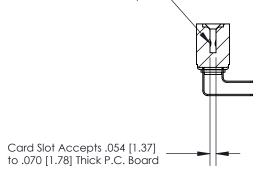

**Mounting Option** 

.116 (2.95) I.D. Floating Eyelets

## **Contact Detail**

90 Degree Bend (Code 522 and 540 Contacts)

.156 [3.96] Contact Spacing x .200 [5.08] Row Spacing

**SECTION A-A** 

.095 [2.41] Point of Contact (Measured from bottom of Card Slot)

**See Accompanying Page for:** 