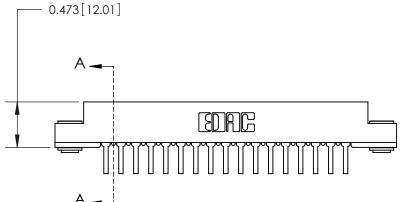

## **Contact Detail**

90 Degree Bend (Code 522 and 540 Contacts)

.156 [3.96] Contact Spacing x .200 [5.08] Row Spacing

**SECTION A-A** 

.095 [2.41] Point of Contact (Measured from bottom of Card Slot)

**See Accompanying Page for:** 

**Contact Bend Details** 

807/857 Series High Temp Card Edge Connector Part Number: 857-034-558-203

YOUR CONNECTION TO QUALITY & SERVICE

| ACAD REFERENCE NO. 807 ENG MASTER |                  |
|-----------------------------------|------------------|
| DRAWN: J.LEE                      | DATE: AUG. 11/09 |
| CHECKED:                          | DATE:            |
| SCALE: NTS                        | SHEET 1 OF 2     |
| DRAWING NUMBER                    | ISSUE            |