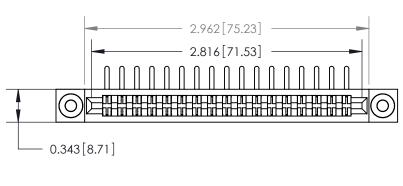

**Contact Bend Details** 

807/857 Series High Temp Card Edge Connector Part Number: 857-034-558-203

YOUR CONNECTION TO QUALITY & SERVICE

| ACAD REFERENCE NO. 807 ENG MASTER |                  |
|-----------------------------------|------------------|
| DRAWN: J.LEE                      | DATE: AUG. 11/09 |
| CHECKED:                          | DATE:            |
| SCALE: NTS                        | SHEET 1 OF 2     |
| DRAWING NUMBER                    | ISSUE            |