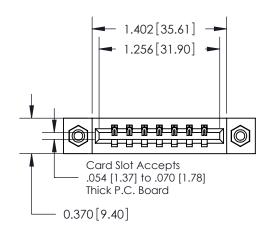

## **Mounting Option**

08-#4-40 Unified Threaded Inserts

## **Contact Detail**

544-Wire Wrap .050x.025(1.27x0.64) - Tail LG=.750(19.05) .156 [3.96] Contact Spacing x .200 [5.08] Row Spacing

**See Accompanying Pages for: Contact Bend Details** 

THIS IS A C.A.D. GENERATED DRAWING DO NOT MAKE MANUAL REVISIONS TO MASTER.