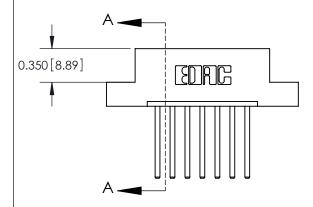

## **Mounting Option**

08-#4-40 Unified Threaded Inserts

## **Contact Detail**

544-Wire Wrap .050x.025(1.27x0.64) - Tail LG=.750(19.05) .156 [3.96] Contact Spacing x .200 [5.08] Row Spacing

**See Accompanying Pages for: Contact Bend Details** 

THIS IS A C.A.D. GENERATED DRAWING DO NOT MAKE MANUAL REVISIONS TO MASTER.