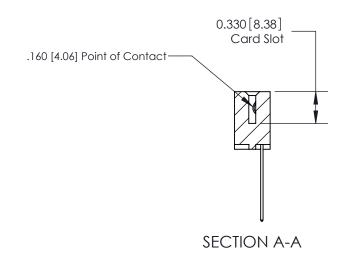

DRAWN: J.LEE DATE: OCT. 06/09 CHECKED: DATE: SHEET 1 OF 2 SCALE: DRAWING NUMBER **ISSUE** 837 Assembly

837 ENG MASTER

ACAD REFERENCE NO.

ISSUE NUMBER

ORIGINAL

1

|  | 837/887 Series High Temp Card Edge Connector<br>Contact Bend Detail   |                                                                                                                                                                                                  | ACAD REFERENCE | NO. 837 EN | 837 ENG MASTER   |  |
|--|-----------------------------------------------------------------------|--------------------------------------------------------------------------------------------------------------------------------------------------------------------------------------------------|----------------|------------|------------------|--|
|  |                                                                       |                                                                                                                                                                                                  | DRAWN: J.LEE   | DATE: OC   | DATE: OCT. 06/09 |  |
|  |                                                                       |                                                                                                                                                                                                  | CHECKED:       | DATE:      | DATE:            |  |
|  | EDAC INC TORONTO, ONTARIO CANADA YOUR CONNECTION TO QUALITY & SERVICE | THESE DRAWINGS AND SPECIFICATIONS ARE THE PROPERTY OF EDAC INC.,AND SHALL NOT BE REPRODUCED, OR COPIED OR USED AS THE BASIS FOR THE MANUFACTURE OR SALE OF APPARATUS WITHOUT WRITTEN PERMISSION. | SCALE: NTS     | SHEET      | 2 <b>OF</b> 2    |  |
|  |                                                                       |                                                                                                                                                                                                  | DRAWING NUMBER |            | ISSUE            |  |
|  |                                                                       |                                                                                                                                                                                                  | 837 Assembly   |            | 1                |  |