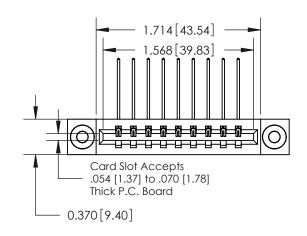

**Mounting Option** 

03-.116 (2.95) I.D. Floating Eyelets

## **Contact Detail**

559-90 Degree Bend (Code 541 Contacts)

.156 [3.96] Contact Spacing x .200 [5.08] Row Spacing

**See Accompanying Pages for: Contact Bend Details** 

THIS IS A C.A.D. GENERATED DRAWING DO NOT MAKE MANUAL REVISIONS TO MASTER.