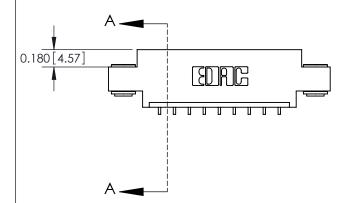

**Mounting Option** 

03-.116 (2.95) I.D. Floating Eyelets

## **Contact Detail**

559-90 Degree Bend (Code 541 Contacts)

.156 [3.96] Contact Spacing x .200 [5.08] Row Spacing

**See Accompanying Pages for: Contact Bend Details** 

THIS IS A C.A.D. GENERATED DRAWING DO NOT MAKE MANUAL REVISIONS TO MASTER.