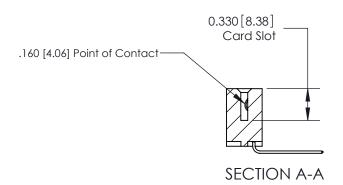

**Mounting Option** 

03-.116 (2.95) I.D. Floating Eyelets

## **Contact Detail**

559-90 Degree Bend (Code 541 Contacts)

.156 [3.96] Contact Spacing x .200 [5.08] Row Spacing

**See Accompanying Pages for: Contact Bend Details** 

THIS IS A C.A.D. GENERATED DRAWING DO NOT MAKE MANUAL REVISIONS TO MASTER.