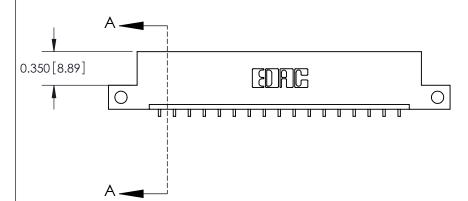

**Mounting Option** 

12-.128 (3.25) Dia. Side Mounting Holes

## **Contact Detail**

559-90 Degree Bend (Code 541 Contacts)

.156 [3.96] Contact Spacing x .200 [5.08] Row Spacing

THIS IS A C.A.D. GENERATED DRAWING DO NOT MAKE MANUAL REVISIONS TO MASTER.



ISSUE NUMBER ORIGINAL





0.330[8.38] Card Slot .160 [4.06] Point of Contact **SECTION A-A** 

**See Accompanying Pages for:** 

**Contact Bend Details** 

837/887 Series High Temp Card Edge Connector Part Number: 887-017-559-112



**EDAC INC** TORONTO, ONTARIO CANADA

THESE DRAWINGS AND SPECIFICATIONS ARE THE PROPERTY OF EDAC INC.,AND SHALL NOT BE REPRODUCED, OR COPIED OR USED AS THE BASIS FOR THE MANUFACTURE OR SALE OF APPARATUS WITHOUT WRITTEN PERMISSION.

| ACAD REFERENCE NO. | 837 ENG MASTER   |  |  |
|--------------------|------------------|--|--|
| DRAWN: J.LEE       | DATE: OCT. 06/09 |  |  |
| CHECKED:           | DATE:            |  |  |
| SCALE: NTS         | SHEET 1 OF 2     |  |  |
| DRAWING NUMBER     | ISSUE            |  |  |
| 837 Assembly       | 1                |  |  |



ISSUE NUMBER

ORIGIN