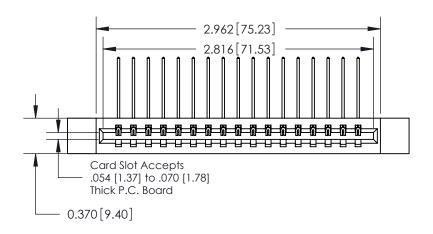

0.330[8.38] Card Slot .160 [4.06] Point of Contact **SECTION A-A** 

**See Accompanying Pages for:** 

**Contact Bend Details** 

837/887 Series High Temp Card Edge Connector Part Number: 887-017-559-112

**EDAC INC** TORONTO, ONTARIO CANADA