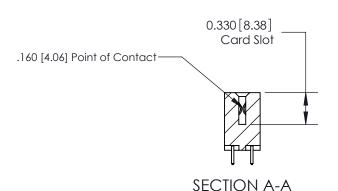

ISSUE NUMBER

ORIGINAL

837/887 Series High Temp Card Edge Connector Part Number: 887-020-521-207

**EDAC INC** TORONTO, ONTARIO CANADA

THESE DRAWINGS AND SPECIFICATIONS ARE THE PROPERTY OF EDAC INC.,AND SHALL NOT BE REPRODUCED, OR COPIED OR USED AS THE BASIS FOR THE MANUFACTURE OR SALE OF APPARATUS WITHOUT WRITTEN PERMISSION.