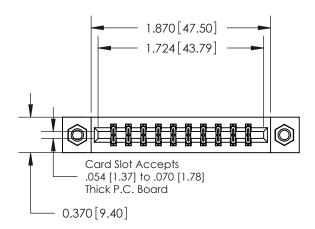

## **Contact Detail**

521-P.C. Tail .025 Sq.(0.64 Sq.) - Tail LG=.150(3.81) .156 [3.96] Contact Spacing x .200 [5.08] Row Spacing

**See Accompanying Pages for: Contact Bend Details** 

THIS IS A C.A.D. GENERATED DRAWING DO NOT MAKE MANUAL REVISIONS TO MASTER.

ISSUE NUMBER

ORIGINAL

837/887 Series High Temp Card Edge Connector Part Number: 887-020-521-207

**EDAC INC** TORONTO, ONTARIO CANADA

THESE DRAWINGS AND SPECIFICATIONS ARE THE PROPERTY OF EDAC INC.,AND SHALL NOT BE REPRODUCED, OR COPIED OR USED AS THE BASIS FOR THE MANUFACTURE OR SALE OF APPARATUS WITHOUT WRITTEN PERMISSION.