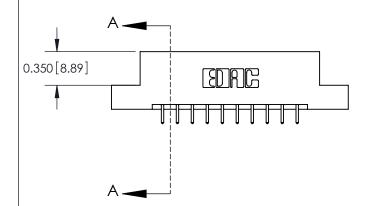

ISSUE NUMBER

ORIGINAL

837/887 Series High Temp Card Edge Connector Part Number: 887-020-521-207

**EDAC INC** TORONTO, ONTARIO CANADA

THESE DRAWINGS AND SPECIFICATIONS ARE THE PROPERTY OF EDAC INC.,AND SHALL NOT BE REPRODUCED, OR COPIED OR USED AS THE BASIS FOR THE MANUFACTURE OR SALE OF APPARATUS WITHOUT WRITTEN PERMISSION.