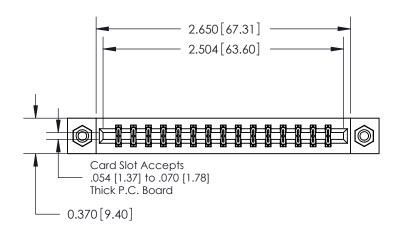

**Mounting Option** 

08-#4-40 Unified Threaded Inserts

## **Contact Detail**

544-Wire Wrap .050x.025(1.27x0.64) - Tail LG=.750(19.05)

.156 [3.96] Contact Spacing x .200 [5.08] Row Spacing

THIS IS A C.A.D. GENERATED DRAWING DO NOT MAKE MANUAL REVISIONS TO MASTER.