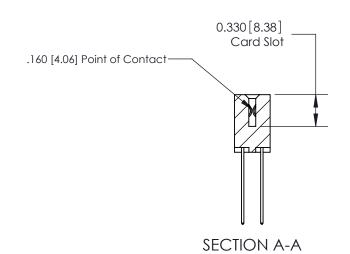

ISSUE NUMBER

ORIGINAL

1

|                     | 837/887 Series High Temp Card Edge Connector |                                                                                                                                                              | ACAD REFERENCE | NO. 837 EN       | 837 ENG MASTER |  |
|---------------------|----------------------------------------------|--------------------------------------------------------------------------------------------------------------------------------------------------------------|----------------|------------------|----------------|--|
| Contact Bend Detail |                                              | DRAWN: J.LEE                                                                                                                                                 | DATE: OC       | DATE: OCT. 06/09 |                |  |
|                     |                                              |                                                                                                                                                              | CHECKED:       | DATE:            | DATE:          |  |
|                     | EDAC INC                                     | TORONTO, ONTARIO CANADA  ARE THE PROPERTY OF EDAC INC., AND SHALL NOT BE REPRODUCED, OR COPIED OR USED AS THE BASIS FOR THE MANUFACTURE OR SALE OF APPARATUS | SCALE: NTS     | SHEET            | 2 <b>OF</b> 2  |  |
|                     | TORONTO, ONTARIO                             |                                                                                                                                                              | DRAWING NUMBER |                  | ISSUE          |  |
| ,                   | YOUR CONNECTION TO QUALITY & SERVICE         |                                                                                                                                                              | 837 Assembly   |                  | 1              |  |