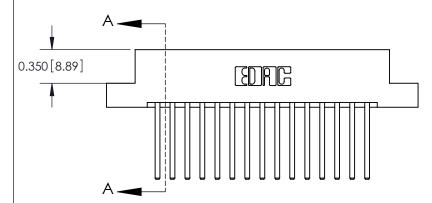

**Mounting Option** 

08-#4-40 Unified Threaded Inserts

## **Contact Detail**

544-Wire Wrap .050x.025(1.27x0.64) - Tail LG=.750(19.05)

.156 [3.96] Contact Spacing x .200 [5.08] Row Spacing

THIS IS A C.A.D. GENERATED DRAWING DO NOT MAKE MANUAL REVISIONS TO MASTER.