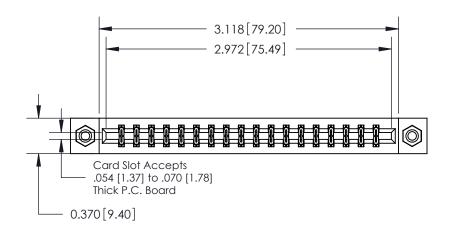

ORIGINAL

**See Accompanying Pages for:** 

**Contact Bend Details** 

837/887 Series High Temp Card Edge Connector Part Number: 887-036-556-808

**EDAC INC** TORONTO, ONTARIO CANADA

THESE DRAWINGS AND SPECIFICATIONS ARE THE PROPERTY OF EDAC INC.,AND SHALL NOT BE REPRODUCED, OR COPIED OR USED AS THE BASIS FOR THE MANUFACTURE OR SALE OF APPARATUS WITHOUT WRITTEN PERMISSION.