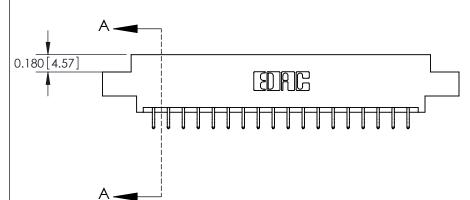

**Mounting Option** 

08-#4-40 Unified Threaded Inserts

## **Contact Detail**

556-Extender Board Bend (Code 520 Contacts)

.156 [3.96] Contact Spacing x .200 [5.08] Row Spacing

THIS IS A C.A.D. GENERATED DRAWING DO NOT MAKE MANUAL REVISIONS TO MASTER.



ISSUE NUMBER

ORIGINAL







**See Accompanying Pages for:** 

**Contact Bend Details** 

837/887 Series High Temp Card Edge Connector Part Number: 887-036-556-808



**EDAC INC** TORONTO, ONTARIO CANADA

THESE DRAWINGS AND SPECIFICATIONS ARE THE PROPERTY OF EDAC INC.,AND SHALL NOT BE REPRODUCED, OR COPIED OR USED AS THE BASIS FOR THE MANUFACTURE OR SALE OF APPARATUS WITHOUT WRITTEN PERMISSION.

| ACAD REFERENCE NO. | 837 ENG MASTER   |  |  |
|--------------------|------------------|--|--|
| DRAWN: J.LEE       | DATE: OCT. 06/09 |  |  |
| CHECKED:           | DATE:            |  |  |
| SCALE: NTS         | SHEET 1 OF 2     |  |  |
| DRAWING NUMBER     | ISSUE            |  |  |
| 837 Assembly       | 1                |  |  |



ISSUE NUMBER

ORIGINAL

1



|                     | 837/887 Series High Temp Card Edge