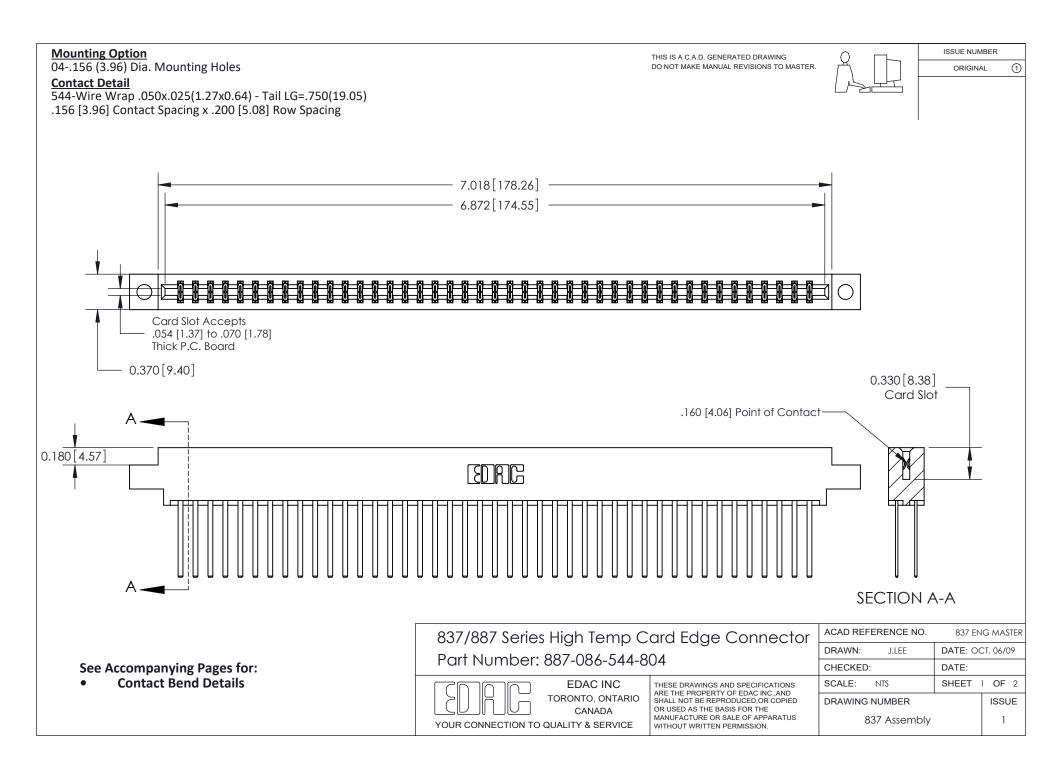

ISSUE NUMBER

ORIGINAL

1



|  | 837/887 Series High Temp Card Edge Connector<br>Contact Bend Detail   |                                                                                                                                                                                                  | ACAD REFERENCE | NO. 837 EN | 837 ENG MASTER   |  |
|--|-----------------------------------------------------------------------|--------------------------------------------------------------------------------------------------------------------------------------------------------------------------------------------------|----------------|------------|------------------|--|
|  |                                                                       |